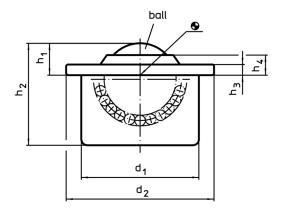

### **Drawing**

### **Order information**

| <b>d</b> <sub>1</sub> ±0,065 |    |    |     |      |     |     |     | Location hole D <sub>1</sub> <sup>1)</sup> +0,05 | ă   | Art. No. <sup>2)</sup> |
|------------------------------|----|----|-----|------|-----|-----|-----|--------------------------------------------------|-----|------------------------|
| [mm]                         |    |    |     |      |     |     | [N] | [mm]                                             | [g] |                        |
| cap and housing zinc-plated  |    |    |     |      |     |     |     |                                                  |     |                        |
| 24                           | 15 | 31 | 9,5 | 21,5 | 2,5 | 6,1 | 500 | 23,95                                            | 40  | 22750.0004             |