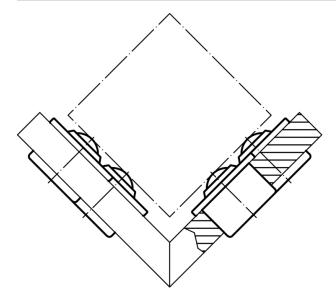

----------------------------|----|----|-----|------|-----|-----|-----|--------------------------------------------------|-----|------------------------|
| [mm]                         |    |    |     |      |     |     | [N] | [mm]                                             | [g] |                        |
| cap and housing zinc-plated  |    |    |     |      |     |     |     |                                                  |     |                        |
| 24                           | 15 | 31 | 9,5 | 21,5 | 2,5 | 6,1 | 500 | 23,95                                            | 40  | 22750.0004             |

<sup>1)</sup> Reference value for 2 mm sheet steel/ 5 mm aluminium (force fit)

Page 1 of 2 Published on: 27.4.2019

<sup>2)</sup> without felt seal

## **Application example**





Erwin Halder KG