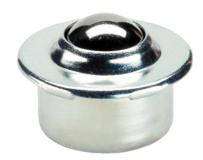

# Ball Casters• with sheet steel housing 22750.0002

### **Product Description**

Ball casters are module for transport systems, conveyances, to working and packing facilities. For example, parts can be easily moved, turned and controlled. As from  $d_1 = 36$  fitted with an oil drenched felt seal to protect against dirt.

### Housing

• Steel, zinc-plated by galvanization

· Ball-bearing steel