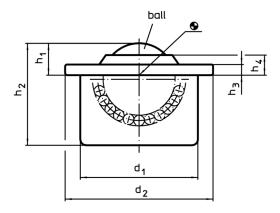

### **Drawing**

### **Order information**

| Dimensions                  |      |                |       |                |                |     | Carrying figure C | Location hole                | I   | Art. No. <sup>2)</sup> |
|-----------------------------|------|----------------|-------|----------------|----------------|-----|-------------------|------------------------------|-----|------------------------|
| d <sub>1</sub>              | Ball | d <sub>2</sub> | h₁    | h <sub>2</sub> | h <sub>3</sub> | h₄  |                   | D <sub>1</sub> <sup>1)</sup> | _   |                        |
| ±0,055                      | Ø    |                | ±0,15 |                |                |     |                   | +0,03                        |     |                        |
| [mm]                        |      |                |       |                |                |     | [N]               | [mm]                         | [g] |                        |
| cap and housing zinc-plated |      |                |       |                |                |     |                   |                              |     |                        |
| 18                          | 12   | 23             | 7,4   | 15,5           | 2              | 4,3 | 250               | 17,97                        | 18  | 22750.0002             |