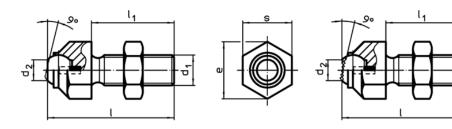

#### Order information

picture 1

Drawing

| Dimensions                                                       |                |      |                |                |    |      | Load capacity           | Tightening torque | Ĩ   | Art. No.   |
|------------------------------------------------------------------|----------------|------|----------------|----------------|----|------|-------------------------|-------------------|-----|------------|
| S                                                                | d <sub>1</sub> | I    | l <sub>1</sub> | d <sub>2</sub> | e  | Ball | for static load<br>max. | max.              |     |            |
| [mm]                                                             |                |      |                |                |    |      | [kN]                    | [Nm]              | [g] |            |
| with flat-faced ball, plain surface – picture 1, Stainless steel |                |      |                |                |    |      |                         |                   |     |            |
| 17                                                               | M10            | 45,7 | 30             | 8,6            | 19 | 12   | 8                       | 46                | 43  | 22741.0116 |