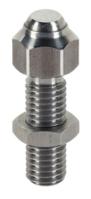

#### Order information

picture 1

Drawing

| Dimensions                                                       |                |      |                |                |    |      | Load capacity           | Tightening torque | Ĩ   | Art. No.   |
|------------------------------------------------------------------|----------------|------|----------------|----------------|----|------|-------------------------|-------------------|-----|------------|
| S                                                                | d <sub>1</sub> | I    | l <sub>1</sub> | d <sub>2</sub> | e  | Ball | for static load<br>max. | max.              |     |            |
| [mm]                                                             |                |      |                |                |    |      | [kN]                    | [Nm]              | [g] |            |
| with flat-faced ball, plain surface – picture 1, Stainless steel |                |      |                |                |    |      |                         |                   |     |            |
| 17                                                               | M10            | 45,7 | 30             | 8,6            | 19 | 12   | 8                       | 46                | 43  | 22741.0116 |