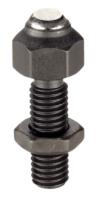

#### **Product Description**

Self-aligning pads are used as stop, support and thrust pad and are suitable for installation in clamping elements.

By resetting to the parallel position the contact point of the self-aligning pad provides a defined initial position, thus preventing the pad clamping in an oblique position when inserting the workpiece.

#### Notes

Ball protected against rotating. Loading capacity valid for steel and stainless steel designs. Special types on request.

picture 1