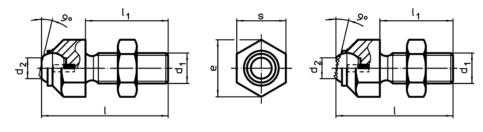

### picture 2

**Order information** 

Drawing

| Dimensions                                                          |                |     |                |                |    |      | Load capacity   | Tightening torque | Ĩ   | Art. No.   |
|---------------------------------------------------------------------|----------------|-----|----------------|----------------|----|------|-----------------|-------------------|-----|------------|
| s                                                                   | d <sub>1</sub> | 1   | l <sub>1</sub> | d <sub>2</sub> | е  | Ball | for static load | max.              | _   |            |
|                                                                     |                |     |                |                |    |      | max.            |                   |     |            |
| [mm]                                                                |                |     |                |                |    |      | [kN]            | [Nm]              | [g] |            |
| with flat-faced ball, plain surface – picture 1, Heat-treated steel |                |     |                |                |    |      |                 |                   |     |            |
| 46                                                                  | M30 x 1,5      | 100 | 65             | 34,6           | 51 | 40   | 165             | 1355              | 797 | 22741.0046 |