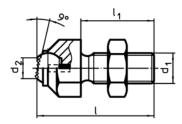

# **Drawing**

Erwin Halder KG

picture 1

picture 2

# **Order information**

| Dimensions                                                          |     |      |                |                |    |      | Load capacity   | Tightening torque | I   | Art. No.   |
|---------------------------------------------------------------------|-----|------|----------------|----------------|----|------|-----------------|-------------------|-----|------------|
| s                                                                   | d₁  | ı    | l <sub>1</sub> | d <sub>2</sub> | е  | Ball | for static load | max.              | _   |            |
|                                                                     |     |      |                |                |    |      | max.            |                   |     |            |
| [mm]                                                                |     |      |                |                |    |      | [kN]            | [Nm]              | [g] |            |
| with flat-faced ball, plain surface – picture 1, Heat-treated steel |     |      |                |                |    |      |                 |                   |     |            |
| 30                                                                  | M20 | 77,3 | 50             | 20             | 33 | 25   | 90              | 407               | 267 | 22741.0030 |