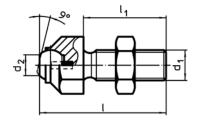

# **Drawing**

Erwin Halder KG

picture 1

picture 2

# **Order information**

| Dimensions                                                          |     |      |                |                |    |      | Load capacity   | Tightening torque | I   | Art. No.   |
|---------------------------------------------------------------------|-----|------|----------------|----------------|----|------|-----------------|-------------------|-----|------------|
| s                                                                   | d₁  | ı    | l <sub>1</sub> | d <sub>2</sub> | е  | Ball | for static load | max.              | _   |            |
|                                                                     |     |      |                |                |    |      | max.            |                   |     |            |
| [mm]                                                                |     |      |                |                |    |      | [kN]            | [Nm]              | [g] |            |
| with flat-faced ball, plain surface – picture 1, Heat-treated steel |     |      |                |                |    |      |                 |                   |     |            |
| 30                                                                  | M20 | 77,3 | 50             | 20             | 33 | 25   | 90              | 407               | 267 | 22741.0030 |