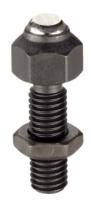

# **Drawing**

Erwin Halder KG

picture 1

picture 2

# **Order information**

| Dimensions                                                          |     |      |                |                |    |      | Load capacity   | Tightening torque | I   | Art. No.   |
|---------------------------------------------------------------------|-----|------|----------------|----------------|----|------|-----------------|-------------------|-----|------------|
| s                                                                   | d₁  | ı    | l <sub>1</sub> | d <sub>2</sub> | е  | Ball | for static load | max.              | _   |            |
|                                                                     |     |      |                |                |    |      | max.            |                   |     |            |
| [mm]                                                                |     |      |                |                |    |      | [kN]            | [Nm]              | [g] |            |
| with flat-faced ball, plain surface – picture 1, Heat-treated steel |     |      |                |                |    |      |                 |                   |     |            |
| 30                                                                  | M20 | 77,3 | 50             | 20             | 33 | 25   | 90              | 407               | 267 | 22741.0030 |