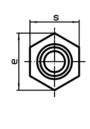

# **Drawing**

# **Order information**

|                                                                     |                | Dime | nsions         |                | Load capacity | Tightening torque | I               | Art. No. |     |            |
|---------------------------------------------------------------------|----------------|------|----------------|----------------|---------------|-------------------|-----------------|----------|-----|------------|
| s                                                                   | d <sub>1</sub> | 1    | l <sub>1</sub> | d <sub>2</sub> | е             | Ball              | for static load | max.     | _   |            |
|                                                                     |                |      |                | _              |               |                   | max.            |          |     |            |
| [mm]                                                                |                |      |                |                |               |                   | [kN]            | [Nm]     | [g] |            |
| with flat-faced ball, plain surface – picture 1, Heat-treated steel |                |      |                |                |               |                   |                 |          |     |            |
| 36                                                                  | M24            | 100  | 70             | 20             | 40            | 25                | 90              | 698      | 472 | 22740.0036 |