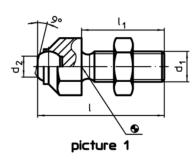

# **Drawing**

# **Order information**

|                                                                     |                | Dime | nsions         |                | Load capacity | Tightening torque | I               | Art. No. |     |            |
|---------------------------------------------------------------------|----------------|------|----------------|----------------|---------------|-------------------|-----------------|----------|-----|------------|
| s                                                                   | d <sub>1</sub> | 1    | l <sub>1</sub> | d <sub>2</sub> | е             | Ball              | for static load | max.     | _   |            |
|                                                                     |                |      |                | _              |               |                   | max.            |          |     |            |
| [mm]                                                                |                |      |                |                |               |                   | [kN]            | [Nm]     | [g] |            |
| with flat-faced ball, plain surface – picture 1, Heat-treated steel |                |      |                |                |               |                   |                 |          |     |            |
| 36                                                                  | M24            | 100  | 70             | 20             | 40            | 25                | 90              | 698      | 472 | 22740.0036 |