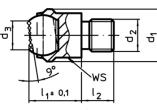

#### Drawing

picture 1

picture 2

## **Order information**

| Dimensions                                                                        |                |                |                |                |      |      | Load capacity   | Tightening | Ĩ   | Art. No.   |
|-----------------------------------------------------------------------------------|----------------|----------------|----------------|----------------|------|------|-----------------|------------|-----|------------|
| d <sub>1</sub>                                                                    | d <sub>2</sub> | d <sub>3</sub> | l <sub>1</sub> | l <sub>2</sub> | Ball |      | for static load | torque     | _   |            |
|                                                                                   |                |                |                | -0,5           |      |      | max.            | max.       |     |            |
| [mm]                                                                              |                |                |                |                |      | [mm] | [kN]            | [Nm]       | [g] |            |
| with male thread, flat-faced ball, ribbed surface – picture 2, Heat-treated steel |                |                |                |                |      |      |                 |            |     |            |
| 50                                                                                | M24            | 34,5           | 35             | 24             | 40   | 41   | 165             | 698        | 521 | 22730.0360 |