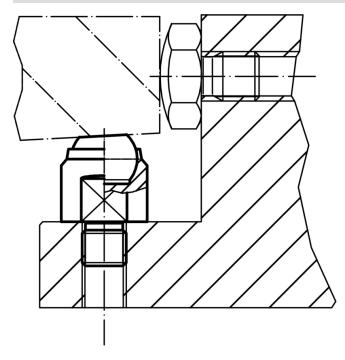

## **Product Description**

Self-aligning pads are used as stop, support and thrust pad and are suitable for installation in clamping elements.

## Notes

Ball protected against rotating. Loading capacity valid for steel and stainless steel designs.

#### Drawing

picture 1

picture 2

## **Order information**

| Dimensions                                                                        |                |                |                |                |      |      | Load capacity   | Tightening | Ĩ   | Art. No.   |
|-----------------------------------------------------------------------------------|----------------|----------------|----------------|----------------|------|------|-----------------|------------|-----|------------|
| d <sub>1</sub>                                                                    | d <sub>2</sub> | d <sub>3</sub> | l <sub>1</sub> | l <sub>2</sub> | Ball |      | for static load | torque     | _   |            |
|                                                                                   |                |                |                | -0,5           |      |      | max.            | max.       |     |            |
| [mm]                                                                              |                |                |                |                |      | [mm] | [kN]            | [Nm]       | [g] |            |
| with male thread, flat-faced ball, ribbed surface – picture 2, Heat-treated steel |                |                |                |                |      |      |                 |            |     |            |
| 50                                                                                | M24            | 34,5           | 35             | 24             | 40   | 41   | 165             | 698        | 521 | 22730.0360 |