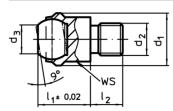

#### Drawing

picture 1

picture 2

## **Order information**

| Dimensions                                                                        |                |                |                |                |      |      | Load capacity   | Tightening | Ĩ   | Art. No.   |
|-----------------------------------------------------------------------------------|----------------|----------------|----------------|----------------|------|------|-----------------|------------|-----|------------|
| d <sub>1</sub>                                                                    | d <sub>2</sub> | d <sub>3</sub> | l <sub>1</sub> | l <sub>2</sub> | Ball |      | for static load | torque     | _   |            |
|                                                                                   |                |                |                | -0,5           |      |      | max.            | max.       |     |            |
| [mm]                                                                              |                |                |                |                |      | [mm] | [kN]            | [Nm]       | [g] |            |
| with male thread, flat-faced ball, ribbed surface – picture 2, Heat-treated steel |                |                |                |                |      |      |                 |            |     |            |
| 50                                                                                | M24            | 34,5           | 35             | 24             | 40   | 41   | 165             | 698        | 521 | 22730.0360 |