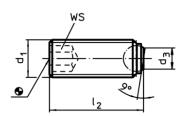

## Drawing

picture 1

picture 2

## **Order information**

| Dimensions                                                  |                |                |      | ws   | <b>B</b> | Ĭ.  | Art. No.   |
|-------------------------------------------------------------|----------------|----------------|------|------|----------|-----|------------|
| d <sub>1</sub>                                              | l <sub>2</sub> | d <sub>3</sub> | Ball |      | max.     |     |            |
|                                                             | [mm]           | 1              | -    | [mm] | [°C]     | [g] |            |
| flat-faced ball, plain surface – picture 2, Stainless steel |                |                |      |      |          |     |            |
| M4 x 0,5                                                    | 9,6            | 1,3            | 2,5  | 2    | 250      | 0,8 | 22720.6242 |