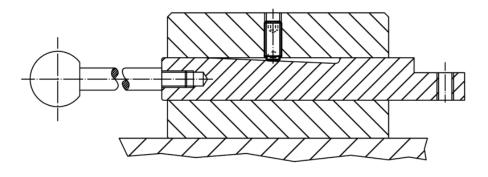

|                |      | ws   | <b>B</b> | Ĭ.  | Art. No.   |
|-------------------------------------------------------------|----------------|----------------|------|------|----------|-----|------------|
| d <sub>1</sub>                                              | l <sub>2</sub> | d <sub>3</sub> | Ball |      | max.     |     |            |
|                                                             | [mm]           | 1              | -    | [mm] | [°C]     | [g] |            |
| flat-faced ball, plain surface – picture 2, Stainless steel |                |                |      |      |          |     |            |
| M4 x 0,5                                                    | 9,6            | 1,3            | 2,5  | 2    | 250      | 0,8 | 22720.6242 |

## Application example