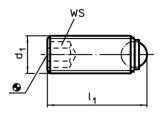

## Drawing

picture 1

picture 2

## **Order information**

| Dimensions                                                  |                |                |      | ws   | <b>B</b> | Ĭ.  | Art. No.   |
|-------------------------------------------------------------|----------------|----------------|------|------|----------|-----|------------|
| d <sub>1</sub>                                              | l <sub>2</sub> | d <sub>3</sub> | Ball |      | max.     |     |            |
|                                                             | [mm]           | 1              | -    | [mm] | [°C]     | [g] |            |
| flat-faced ball, plain surface – picture 2, Stainless steel |                |                |      |      |          |     |            |
| M4 x 0,5                                                    | 9,6            | 1,3            | 2,5  | 2    | 250      | 0,8 | 22720.6242 |