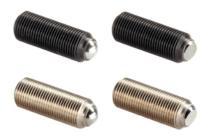

# Ball-Ended Thrust Screws headless, with fine-pitch thread 22720.6040

**Product Description** 

Also for positioning, clamping, tightening or supporting of surfaces that are not exactly parallel. The fine-pitch thread allows a precise adjustment. Maximised load transmission due to moveable ball.

#### **Further products**

- Ball-Ended Thrust Screws, headless, ball protected against rotating
- Ball-Ended Thrust Screws, headless, round ball
- Ball-Ended Thrust Screws, headless, flatfaced ball