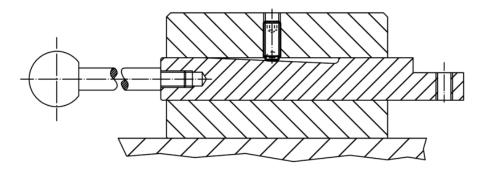

g
- Ball-Ended Thrust Screws, headless, round ball
- Ball-Ended Thrust Screws, headless, flatfaced ball

## Drawing





picture 1

picture 2

## **Order information**

| Dimensions                              |                |      | WS   | ß    | Ĭ.  | Art. No.   |
|-----------------------------------------|----------------|------|------|------|-----|------------|
| d <sub>1</sub>                          | l <sub>1</sub> | Ball |      | max. |     |            |
| [mm]                                    |                |      | [mm] | [°C] | [g] |            |
| round ball – picture 1, Stainless steel |                |      |      |      |     |            |
| M4 x 0,5                                | 6              | 2,5  | 2    | 250  | 0,4 | 22720.6040 |

## Application example