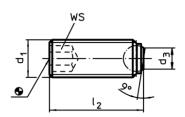

## Drawing

picture 1

picture 2

## **Order information**

| Dimensions                              |                |      | WS   | ß    | Ĭ.  | Art. No.   |
|-----------------------------------------|----------------|------|------|------|-----|------------|
| d <sub>1</sub>                          | l <sub>1</sub> | Ball |      | max. |     |            |
| [mm]                                    |                |      | [mm] | [°C] | [g] |            |
| round ball – picture 1, Stainless steel |                |      |      |      |     |            |
| M4 x 0,5                                | 6              | 2,5  | 2    | 250  | 0,4 | 22720.6040 |