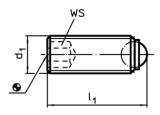

## Drawing

picture 1

picture 2

## **Order information**

| Dimensions                              |                |      | WS   | ß    | Ĭ.  | Art. No.   |
|-----------------------------------------|----------------|------|------|------|-----|------------|
| d <sub>1</sub>                          | l <sub>1</sub> | Ball |      | max. |     |            |
| [mm]                                    |                |      | [mm] | [°C] | [g] |            |
| round ball – picture 1, Stainless steel |                |      |      |      |     |            |
| M4 x 0,5                                | 6              | 2,5  | 2    | 250  | 0,4 | 22720.6040 |