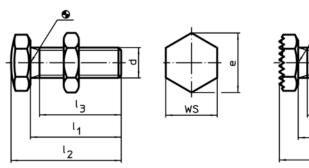

### Drawing

۱<sub>2</sub>

۱<sub>٦</sub>

l<sub>1</sub>

WS

Order information

picture 1

| Dimensions                            |                |                |                        |      | WS   | Ĩ   | Art. No.   |
|---------------------------------------|----------------|----------------|------------------------|------|------|-----|------------|
| d                                     | l <sub>1</sub> | l <sub>2</sub> | I <sub>3</sub><br>min. | e    |      | _   |            |
| ±1,5   ±1,5   min.  <br>[ <b>mm</b> ] |                |                |                        |      | [mm] | [g] |            |
| ribbed surface – pict                 | ure 2          |                | 1                      |      | []   | [9] |            |
|                                       | 35             | 42             | 29,7                   | 21,9 | 19   | 49  | 22690.0632 |