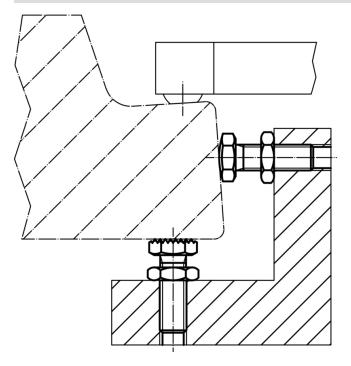

|                |                |                        |      | WS   | Ĩ   | Art. No.   |
|---------------------------------------|----------------|----------------|------------------------|------|------|-----|------------|
| d                                     | l <sub>1</sub> | l <sub>2</sub> | I <sub>3</sub><br>min. | e    |      | _   |            |
| ±1,5   ±1,5   min.  <br>[ <b>mm</b> ] |                |                |                        |      | [mm] | [g] |            |
| ribbed surface – pict                 | ure 2          |                | 1                      |      | []   | [9] |            |
|                                       | 35             | 42             | 29,7                   | 21,9 | 19   | 49  | 22690.0632 |

## Application example