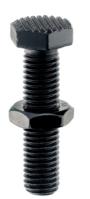

# Seating Pins- adjustable 22690.0632

#### **Product Description**

The adjustable seating pins can be used as seats and stops.

#### **Seating Pins**

 Heat-treated steel, tempered, quality 10.9, blackened / surface induction hardened

#### Nut

• Heat-treated steel, tempered, quality 8.8 (ISO 4035), blackened

θ