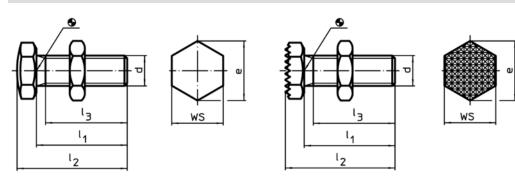

### Drawing

picture 1

picture 2

Order information

| Dimensions            |                |                |                |      | ws   | <b>I</b> | Art. No.   |
|-----------------------|----------------|----------------|----------------|------|------|----------|------------|
| d                     | I <sub>1</sub> | l <sub>2</sub> | I <sub>3</sub> | е    |      | _        |            |
|                       | ±1,5           | ±1,5           | min.           |      |      |          |            |
| [mm]                  |                |                |                |      | [mm] | [g]      |            |
| ribbed surface – pict | ure 2          |                |                |      |      |          |            |
| M10                   | 30             | 36             | 25,5           | 19,6 | 17   | 32       | 22690.0630 |