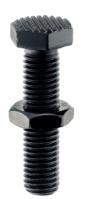

# Seating Pins- adjustable 22690.0630

#### **Product Description**

The adjustable seating pins can be used as seats and stops.

#### **Seating Pins**

 Heat-treated steel, tempered, quality 10.9, blackened / surface induction hardened