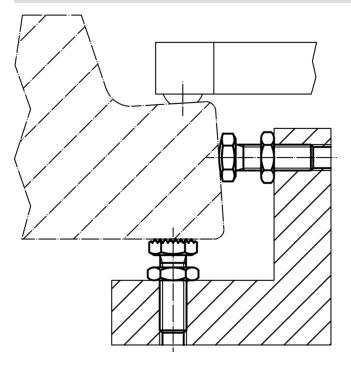

|                |                |      | ws   | <b>I</b> | Art. No.   |
|-----------------------|----------------|----------------|----------------|------|------|----------|------------|
| d                     | I <sub>1</sub> | l <sub>2</sub> | I <sub>3</sub> | е    |      | _        |            |
|                       | ±1,5           | ±1,5           | min.           |      |      |          |            |
| [mm]                  |                |                |                |      | [mm] | [g]      |            |
| ribbed surface – pict | ure 2          |                |                |      |      |          |            |
| M10                   | 30             | 36             | 25,5           | 19,6 | 17   | 32       | 22690.0630 |

## Application example