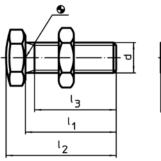

## **Drawing**

picture 1

picture 2

#### **Order information**

| Dimensions         |            |                   |            |   | ws       | -   | Art. No. |
|--------------------|------------|-------------------|------------|---|----------|-----|----------|
| d                  | I₁<br>±1,5 | <b>l₂</b><br>±1,5 | l₃<br>min. | е |          | _   |          |
| [mm]               |            |                   |            |   | [mm]     | [g] |          |
|                    |            | []                |            |   | []       | เลา |          |
| ribbed surface – p | icture 2   | [,,,,,]           |            |   | [iiiiii] | เลา |          |