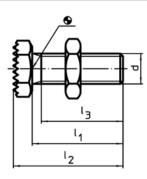

# Seating Pins• adjustable 22690.0628



### **Product Description**

The adjustable seating pins can be used as seats and stops.

#### Material

#### **Seating Pins**

 Heat-treated steel, tempered, quality 10.9, blackened / surface induction hardened

· Heat-treated steel, tempered, quality 8.8 (ISO 4035), blackened

## **Drawing**









picture 1

picture 2

#### **Order information**

| Dimensions         |            |                   |            |   | ws       | -   | Art. No. |
|--------------------|------------|-------------------|------------|---|----------|-----|----------|
| d                  | I₁<br>±1,5 | <b>l₂</b><br>±1,5 | l₃<br>min. | е |          | _   |          |
| [mm]               |            |                   |            |   | [mm]     | [g] |          |
|                    |            | []                |            |   | []       | เลา |          |
| ribbed surface – p | icture 2   | [,,,,,]           |            |   | [iiiiii] | เลา |          |

Page 1 of 2 www.halder.com Published on: 12.4.2019

## **Application example**





www.halder.com Page 2 of 2
Published on: 12.4.2019