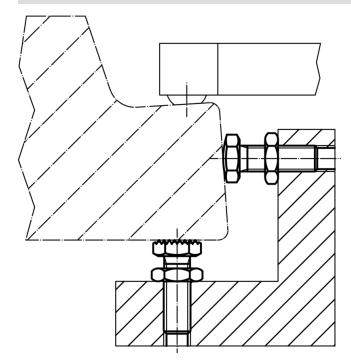

ed, quality 8.8 (ISO 4035), blackened

## **Drawing**









picture 1

picture 2

#### **Order information**

| Dimensions         |            |                   |            |   | ws       | -   | Art. No. |
|--------------------|------------|-------------------|------------|---|----------|-----|----------|
| d                  | I₁<br>±1,5 | <b>l₂</b><br>±1,5 | l₃<br>min. | е |          | _   |          |
| [mm]               |            |                   |            |   | [mm]     | [g] |          |
|                    |            | []                |            |   | []       | เลา |          |
| ribbed surface – p | icture 2   | [,,,,,]           |            |   | [iiiiii] | เลา |          |

Page 1 of 2 www.halder.com Published on: 12.4.2019

## **Application example**





www.halder.com Page 2 of 2
Published on: 12.4.2019