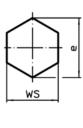

## **Drawing**

picture 1

picture 2

#### **Order information**

| Dimensions         |            |                   |            |   | ws       | -   | Art. No. |
|--------------------|------------|-------------------|------------|---|----------|-----|----------|
| d                  | I₁<br>±1,5 | <b>l₂</b><br>±1,5 | l₃<br>min. | е |          | _   |          |
| [mm]               |            |                   |            |   | [mm]     | [g] |          |
|                    |            | []                |            |   | []       | เลา |          |
| ribbed surface – p | icture 2   | [,,,,,]           |            |   | [iiiiii] | เลา |          |