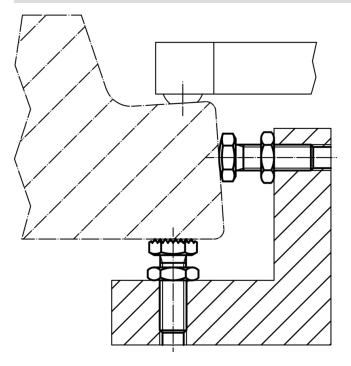

|      | ws   | <b>I</b> | Art. No.   |
|----------------------------|----------------|----------------|----------------|------|------|----------|------------|
| d                          | I <sub>1</sub> | l <sub>2</sub> | I <sub>3</sub> | e    |      | -        |            |
|                            | ±1,5           | ±1,5           | min.           |      |      |          |            |
| [mm]                       |                |                |                |      | [mm] | [g]      |            |
| ribbed surface – picture 2 |                |                |                |      |      |          |            |
| M6                         | 20             | 23,5           | 19             | 11.5 | 10   | 6,7      | 22690.0626 |

## Application example