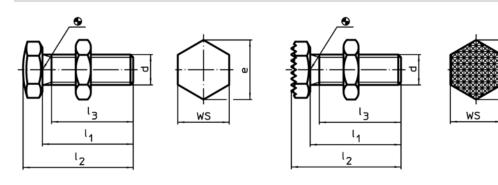

### Drawing

picture 1

picture 2

Order information

| Dimensions                 |                |                |                |      | ws   | <b>I</b> | Art. No.   |
|----------------------------|----------------|----------------|----------------|------|------|----------|------------|
| d                          | I <sub>1</sub> | l <sub>2</sub> | I <sub>3</sub> | e    |      | -        |            |
|                            | ±1,5           | ±1,5           | min.           |      |      |          |            |
| [mm]                       |                |                |                |      | [mm] | [g]      |            |
| ribbed surface – picture 2 |                |                |                |      |      |          |            |
| M6                         | 20             | 23,5           | 19             | 11.5 | 10   | 6,7      | 22690.0626 |