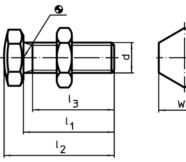

## **Drawing**

picture 1

picture 2

#### **Order information**

| Dimensions                    |                |                |                |      | ws   | I   | Art. No.   |
|-------------------------------|----------------|----------------|----------------|------|------|-----|------------|
| d                             | I <sub>1</sub> | l <sub>2</sub> | I <sub>3</sub> | e    |      | _   |            |
|                               | ±1,5           | ±1,5           | min.           |      |      |     |            |
| [mm]                          |                |                |                |      | [mm] | [9] |            |
| spherical surface – picture 1 |                |                |                |      |      |     |            |
| M12                           | 35             | 42             | 29,7           | 21,9 | 19   | 47  | 22690.0612 |