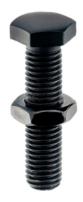

# Seating Pins• adjustable 22690.0612



### **Product Description**

The adjustable seating pins can be used as seats and stops.

#### Material

#### **Seating Pins**

 Heat-treated steel, tempered, quality 10.9, blackened / surface induction hardened

· Heat-treated steel, tempered, quality 8.8 (ISO 4035), blackened

## **Drawing**









picture 1

picture 2

#### **Order information**

| Dimensions                    |                |                |                |      | ws   | I   | Art. No.   |
|-------------------------------|----------------|----------------|----------------|------|------|-----|------------|
| d                             | I <sub>1</sub> | l <sub>2</sub> | I <sub>3</sub> | e    |      | _   |            |
|                               | ±1,5           | ±1,5           | min.           |