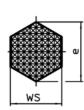

## **Drawing**

picture 1

picture 2

#### **Order information**

| Dimensions                    |                |                |                |      | ws   | I   | Art. No.   |
|-------------------------------|----------------|----------------|----------------|------|------|-----|------------|
| d                             | I <sub>1</sub> | l <sub>2</sub> | I <sub>3</sub> | e    |      | _   |            |
|                               | ±1,5           | ±1,5           | min.           |      |      |     |            |
| [mm]                          |                |                |                |      | [mm] | [9] |            |
| spherical surface – picture 1 |                |                |                |      |      |     |            |
| M12                           | 35             | 42             | 29,7           | 21,9 | 19   | 47  | 22690.0612 |