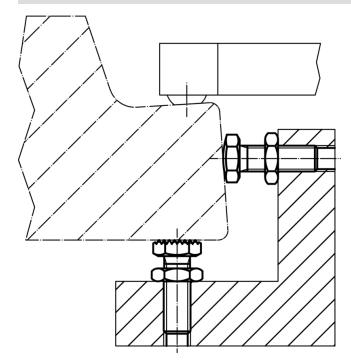

No.   |
|-------------------------------|----------------|----------------|----------------|------|------|-----|------------|
| d                             | I <sub>1</sub> | l <sub>2</sub> | I <sub>3</sub> | e    |      | _   |            |
|                               | ±1,5           | ±1,5           | min.           |      |      |     |            |
| [mm]                          |                |                |                |      | [mm] | [9] |            |
| spherical surface – picture 1 |                |                |                |      |      |     |            |
| M12                           | 35             | 42             | 29,7           | 21,9 | 19   | 47  | 22690.0612 |



Page 1 of 2 www.halder.com Published on: 12.4.2019

## **Application example**





www.halder.com Page 2 of 2
Published on: 12.4.2019