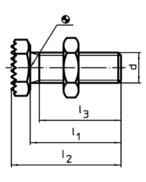

## **Drawing**

picture 1

picture 2

#### **Order information**

| Dimensions                    |                |                |                |      | ws   | I   | Art. No.   |
|-------------------------------|----------------|----------------|----------------|------|------|-----|------------|
| d                             | I <sub>1</sub> | l <sub>2</sub> | I <sub>3</sub> | e    |      | _   |            |
|                               | ±1,5           | ±1,5           | min.           |      |      |     |            |
| [mm]                          |                |                |                |      | [mm] | [9] |            |
| spherical surface – picture 1 |                |                |                |      |      |     |            |
| M12                           | 35             | 42             | 29,7           | 21,9 | 19   | 47  | 22690.0612 |