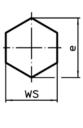

## **Drawing**

picture 1

picture 2

#### **Order information**

| Dimensions                    |                |                |                |      | ws   | I   | Art. No.   |
|-------------------------------|----------------|----------------|----------------|------|------|-----|------------|
| d                             | I <sub>1</sub> | l <sub>2</sub> | I <sub>3</sub> | e    |      | _   |            |
|                               | ±1,5           | ±1,5           | min.           |      |      |     |            |
| [mm]                          |                |                |                |      | [mm] | [9] |            |
| spherical surface – picture 1 |                |                |                |      |      |     |            |
| M12                           | 35             | 42             | 29,7           | 21,9 | 19   | 47  | 22690.0612 |