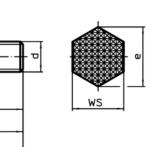

#### Nut

• Heat-treated steel, tempered, quality 8.8 (ISO 4035), blackened

Drawing

WS

picture 1

picture 2

Order information

| Dimensions        |                |                |                |   | ws   | <b>I</b> | Art. No. |
|-------------------|----------------|----------------|----------------|---|------|----------|----------|
| d                 | l <sub>1</sub> | I <sub>2</sub> | I <sub>3</sub> | e |      | -        |          |
|                   | ±1,5           | ±1,5           | min.           |   |      |          |          |
| [mm]              |                |                |                |   | [mm] | [g]      |          |
| spherical surface | – nicture 1    |                |                |   |      |          |          |
| spherical surface | piotare i      |                |                |   |      |          |          |