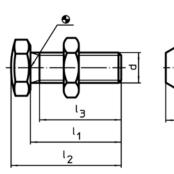

#### Nut

• Heat-treated steel, tempered, quality 8.8 (ISO 4035), blackened

Drawing

WS

picture 1

picture 2

Order information

| Dimensions        |                |                |                |   | ws   | <b>I</b> | Art. No. |
|-------------------|----------------|----------------|----------------|---|------|----------|----------|
| d                 | l <sub>1</sub> | I <sub>2</sub> | I <sub>3</sub> | e |      | -        |          |
|                   | ±1,5           | ±1,5           | min.           |   |      |          |          |
| [mm]              |                |                |                |   | [mm] | [g]      |          |
| spherical surface | – nicture 1    |                |                |   |      |          |          |
| spherical surface | piotare i      |                |                |   |      |          |          |