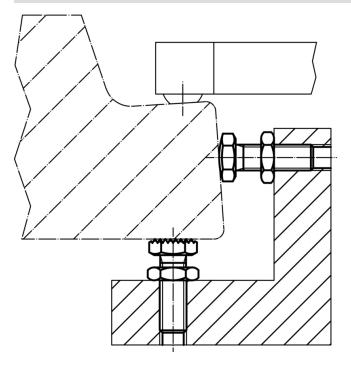

### **Product Description**

The adjustable seating pins can be used as seats and stops.

#### Nut

• Heat-treated steel, tempered, quality 8.8 (ISO 4035), blackened

Drawing

WS

picture 1

picture 2

Order information

| Dimensions        |                |                |                |   | ws   | <b>I</b> | Art. No. |
|-------------------|----------------|----------------|----------------|---|------|----------|----------|
| d                 | l <sub>1</sub> | I <sub>2</sub> | I <sub>3</sub> | e |      | -        |          |
|                   | ±1,5           | ±1,5           | min.           |   |      |          |          |
| [mm]              |                |                |                |   | [mm] | [g]      |          |
| spherical surface | – nicture 1    |                |                |   |      |          |          |
| spherical surface | piotare i      |                |                |   |      |          |          |

## Application example