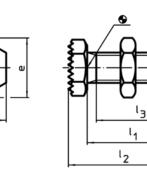

#### Nut

• Heat-treated steel, tempered, quality 8.8 (ISO 4035), blackened

Drawing

WS

picture 1

picture 2

Order information

| Dimensions        |                |                |                |   | ws   | <b>I</b> | Art. No. |
|-------------------|----------------|----------------|----------------|---|------|----------|----------|
| d                 | l <sub>1</sub> | I <sub>2</sub> | I <sub>3</sub> | e |      | -        |          |
|                   | ±1,5           | ±1,5           | min.           |   |      |          |          |
| [mm]              |                |                |                |   | [mm] | [g]      |          |
| spherical surface | – nicture 1    |                |                |   |      |          |          |
| spherical surface | piotare i      |                |                |   |      |          |          |