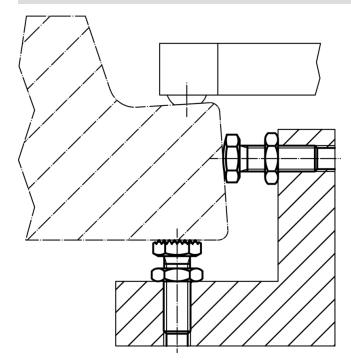

tempered, quality 8.8 (ISO 4035), blackened

## **Drawing**







picture 1

picture 2

#### **Order information**

| Dimensions       |               |                     |            |   | ws   | I   | Art. No. |
|------------------|---------------|---------------------|------------|---|------|-----|----------|
| d                | l₁<br>±1,5    | l <sub>2</sub> ±1,5 | l₃<br>min. | e |      | _   |          |
| [mm]             |               |                     |            |   |      |     |          |
|                  |               | [mm]                |            |   | [mm] | [g] |          |
| spherical surfac | e – picture 1 | [mm]                |            |   | [mm] | [9] |          |



Page 1 of 2 www.halder.com Published on: 12.4.2019

## **Application example**





www.halder.com Page 2 of 2
Published on: 12.4.2019