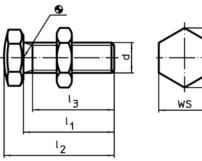

## **Drawing**

picture 1

picture 2

#### **Order information**

| Dimensions       |               |                     |            |   | ws   | I   | Art. No. |
|------------------|---------------|---------------------|------------|---|------|-----|----------|
| d                | l₁<br>±1,5    | l <sub>2</sub> ±1,5 | l₃<br>min. | e |      | _   |          |
| [mm]             |               |                     |            |   |      |     |          |
|                  |               | [mm]                |            |   | [mm] | [g] |          |
| spherical surfac | e – picture 1 | [mm]                |            |   | [mm] | [9] |          |