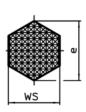

#### **Order information**

| Dimensions       |               |                     |            |   | ws   | I   | Art. No. |
|------------------|---------------|---------------------|------------|---|------|-----|----------|
| d                | l₁<br>±1,5    | l <sub>2</sub> ±1,5 | l₃<br>min. | e |      | _   |          |
| [mm]             |               |                     |            |   |      |     |          |
|                  |               | [mm]                |            |   | [mm] | [g] |          |
| spherical surfac | e – picture 1 | [mm]                |            |   | [mm] | [9] |          |