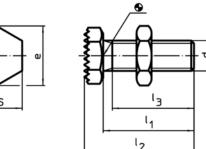

## **Drawing**

picture 1

picture 2

#### **Order information**

| Dimensions       |               |                     |            |   | ws   | I   | Art. No. |
|------------------|---------------|---------------------|------------|---|------|-----|----------|
| d                | l₁<br>±1,5    | l <sub>2</sub> ±1,5 | l₃<br>min. | e |      | _   |          |
| [mm]             |               |                     |            |   |      |     |          |
|                  |               | [mm]                |            |   | [mm] | [g] |          |
| spherical surfac | e – picture 1 | [mm]                |            |   | [mm] | [9] |          |