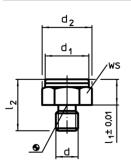

#### **Material**

• Steel, case-hardened, blackened

Drawing

picture 1

picture 2

picture 6

d<sub>2</sub>

d,

### Order information

| Dimensions                                      |                      |                |                |                | ws   | Tightening | Ť.  | Art. No. |
|-------------------------------------------------|----------------------|----------------|----------------|----------------|------|------------|-----|----------|
| I <sub>1</sub>                                  | d                    | d <sub>1</sub> | d <sub>2</sub> | l <sub>2</sub> |      | torque     | _   |          |
|                                                 |                      |                |                |                |      | max.       |     |          |
| [mm]                                            |                      |                |                |                | [mm] | [Nm]       | [g] |          |
| with male thread and ribbed surface – picture 3 |                      |                |                |                |      |            |     |          |
| with male thread                                | and ribbed surface - | - picture 3    |                |                |      |            |     |          |