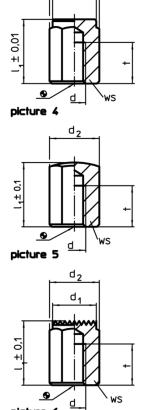

#### **Material**

• Steel, case-hardened, blackened

Drawing

picture 1

picture 2

picture 6

d<sub>2</sub>

d,

### Order information

| Dimensions                                      |                      |                |                |                | ws   | Tightening | Ť.  | Art. No. |
|-------------------------------------------------|----------------------|----------------|----------------|----------------|------|------------|-----|----------|
| I <sub>1</sub>                                  | d                    | d <sub>1</sub> | d <sub>2</sub> | l <sub>2</sub> |      | torque     | _   |          |
|                                                 |                      |                |                |                |      | max.       |     |          |
| [mm]                                            |                      |                |                |                | [mm] | [Nm]       | [g] |          |
| with male thread and ribbed surface – picture 3 |                      |                |                |                |      |            |     |          |
| with male thread                                | and ribbed surface - | - picture 3    |                |                |      |            |     |          |