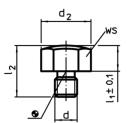

#### **Material**

• Steel, case-hardened, blackened

Drawing

picture 1

picture 2

picture 6

d<sub>2</sub>

d,

### Order information

| Dimensions                                      |                      |                |                |                | ws   | Tightening | Ť.  | Art. No. |
|-------------------------------------------------|----------------------|----------------|----------------|----------------|------|------------|-----|----------|
| I <sub>1</sub>                                  | d                    | d <sub>1</sub> | d <sub>2</sub> | l <sub>2</sub> |      | torque     | _   |          |
|                                                 |                      |                |                |                |      | max.       |     |          |
| [mm]                                            |                      |                |                |                | [mm] | [Nm]       | [g] |          |
| with male thread and ribbed surface – picture 3 |                      |                |                |                |      |            |     |          |
| with male thread                                | and ribbed surface - | - picture 3    |                |                |      |            |     |          |