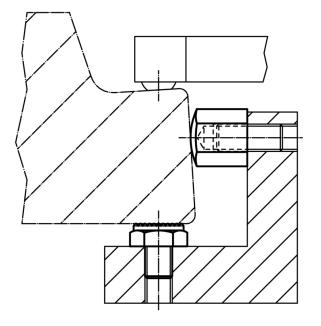

| d                    | d <sub>1</sub> | d <sub>2</sub> | l <sub>2</sub> |      | torque     | _   |          |
|                                                 |                      |                |                |                |      | max.       |     |          |
| [mm]                                            |                      |                |                |                | [mm] | [Nm]       | [g] |          |
| with male thread and ribbed surface – picture 3 |                      |                |                |                |      |            |     |          |
| with male thread                                | and ribbed surface - | - picture 3    |                |                |      |            |     |          |

# Application example