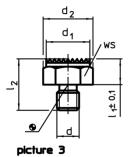

### Order information

| Dimensions                                      |                      |                |                |                | ws   | Tightening | Ť.  | Art. No. |
|-------------------------------------------------|----------------------|----------------|----------------|----------------|------|------------|-----|----------|
| I <sub>1</sub>                                  | d                    | d <sub>1</sub> | d <sub>2</sub> | l <sub>2</sub> |      | torque     | _   |          |
|                                                 |                      |                |                |                |      | max.       |     |          |
| [mm]                                            |                      |                |                |                | [mm] | [Nm]       | [g] |          |
| with male thread and ribbed surface – picture 3 |                      |                |                |                |      |            |     |          |
| with male thread                                | and ribbed surface - | - picture 3    |                |                |      |            |     |          |