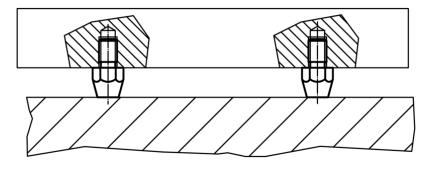

## Feet- DIN 6320 with threaded shank

# 22640.0082



## **Product Description**

Feet can be used both as a foot and as a seating element and stop. Load bearing surface without distortion.

#### **Material**

· Heat-treated steel, unhardened, blackened

## **Drawing**





### **Order information**

| Dimensions |    |    |                |    |    | Tightening torque | I   | Art. No.   |
|------------|----|----|----------------|----|----|-------------------|-----|------------|
| h          | d₁ | b  | d <sub>2</sub> | е  | s  | max.              | _   |            |
| [mm]       |    |    |                |    |    | [Nm]              | [g] |            |
| 30         | М8 | 13 | 9              | 15 | 13 | 18                | 35  | 22640.0082 |

## **Application example**



Erwin Halder KG

Page 1 of 1 Published on: 3.7.2018