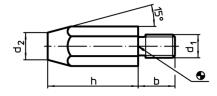

## **Drawing**

### **Order information**

| Dimensions |    |    |                |    |    | Tightening torque | I   | Art. No.   |
|------------|----|----|----------------|----|----|-------------------|-----|------------|
| h          | d₁ | b  | d <sub>2</sub> | е  | s  | max.              | _   |            |
| [mm]       |    |    |                |    |    | [Nm]              | [g] |            |
| 30         | М8 | 13 | 9              | 15 | 13 | 18                | 35  | 22640.0082 |