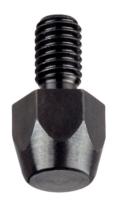

## **Product Description**

Feet can be used both as a foot and as a seating element and stop. Load bearing surface without distortion.

#### **Material**

· Heat-treated steel, unhardened, blackened