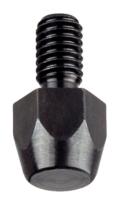

# Feet- DIN 6320 with threaded shank

### **Product Description**

Feet can be used both as a foot and as a seating element and stop. Load bearing surface without distortion.

#### **Material**

· Heat-treated steel, unhardened, blackened