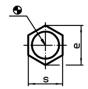

### **Drawing**

### **Order information**

| Dimensions |    |    |                |      |    | Tightening torque | I   | Art. No.   |
|------------|----|----|----------------|------|----|-------------------|-----|------------|
| h          | d₁ | b  | d <sub>2</sub> | e    | s  | max.              | _   |            |
| [mm]       |    |    |                |      |    | [Nm]              | [g] |            |
| 20         | М6 | 11 | 6              | 11,5 | 10 | 7                 | 13  | 22640.0062 |