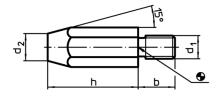

### **Drawing**

### **Order information**

| Dimensions |    |    |                |      |    | Tightening torque | I   | Art. No.   |
|------------|----|----|----------------|------|----|-------------------|-----|------------|
| h          | d₁ | b  | d <sub>2</sub> | e    | s  | max.              | _   |            |
| [mm]       |    |    |                |      |    | [Nm]              | [g] |            |
| 20         | М6 | 11 | 6              | 11,5 | 10 | 7                 | 13  | 22640.0062 |