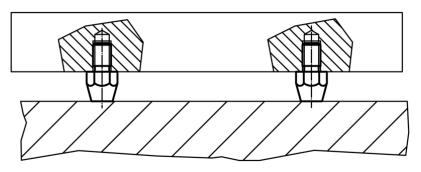

# Feet- DIN 6320 with threaded shank

# 22640.0062



### **Product Description**

Feet can be used both as a foot and as a seating element and stop. Load bearing surface without distortion.

#### **Material**

· Heat-treated steel, unhardened, blackened

### **Drawing**





### **Order information**

| Dimensions |    |    |                |      |    | Tightening torque | I   | Art. No.   |
|------------|----|----|----------------|------|----|-------------------|-----|------------|
| h          | d₁ | b  | d <sub>2</sub> | e    | s  | max.              | _   |            |
| [mm]       |    |    |                |      |    | [Nm]              | [g] |            |
| 20         | М6 | 11 | 6              | 11,5 | 10 | 7                 | 13  | 22640.0062 |

## **Application example**



Erwin Halder KG

Page 1 of 1 Published on: 3.7.2018