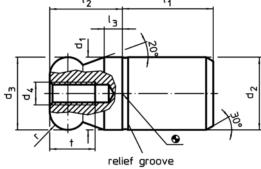

### Drawing

picture 2

picture 4

picture 3

Jre 3

#### **Order information**

| Dimensions   |               |                     |               |                |                |                |    |   |     | Location hole | <b>I</b> | Art. No.   |
|--------------|---------------|---------------------|---------------|----------------|----------------|----------------|----|---|-----|---------------|----------|------------|
| d₁<br>g6     | d₂<br>n6      | <b>d</b> ₃<br>-0,01 | d₄            | l <sub>1</sub> | l <sub>2</sub> | I <sub>3</sub> | t  | r | b   | H7            | _        |            |
| уo           | 110           | -0,01               |               |                |                |                |    |   |     |               |          |            |
|              | [mm]          |                     |               |                |                |                |    |   |     |               |          |            |
| with ball en | nd flattened, | not stepped         | l – picture 4 | Stainless s    | teel           |                |    |   |     |               |          |            |
| 16           | 16            | 16                  | M5            | 20             | 16             | 4              | 10 | 4 | 4,3 | 16            | 44       | 22630.0676 |