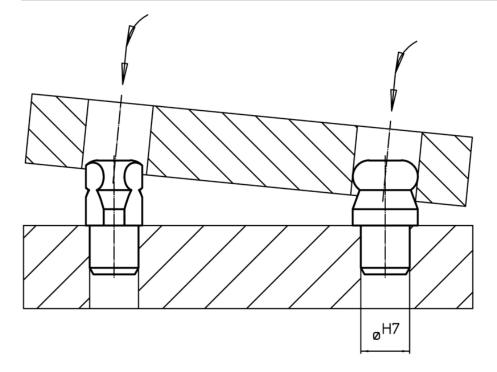

b>3</sub> | t  | r | b   | H7            | _        |            |
| уo           | 110           | -0,01               |               |                |                |                |    |   |     |               |          |            |
|              | [mm]          |                     |               |                |                |                |    |   |     |               |          |            |
| with ball en | nd flattened, | not stepped         | l – picture 4 | Stainless s    | teel           |                |    |   |     |               |          |            |
| 16           | 16            | 16                  | M5            | 20             | 16             | 4              | 10 | 4 | 4,3 | 16            | 44       | 22630.0676 |

## Application example