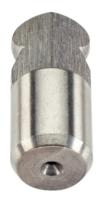

#### **Product Description**

Ball ended locating pins facilitate easy inserting and removing avoiding clamping inclination.

#### Material

 Stainless steel 1.4305, ground, surface heat-treated