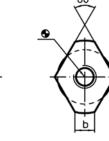

### Drawing

picture 2

picture 4

picture 3

Jre 3

#### **Order information**

| Dimensions   |               |                     |               |                |                |                |    |   |     | Location hole | <b>I</b> | Art. No.   |
|--------------|---------------|---------------------|---------------|----------------|----------------|----------------|----|---|-----|---------------|----------|------------|
| d₁<br>g6     | d₂<br>n6      | <b>d</b> ₃<br>-0,01 | d₄            | l <sub>1</sub> | l <sub>2</sub> | I <sub>3</sub> | t  | r | b   | H7            | _        |            |
| уo           | 110           | -0,01               |               |                |                |                |    |   |     |               |          |            |
|              | [mm]          |                     |               |                |                |                |    |   |     |               |          |            |
| with ball en | nd flattened, | not stepped         | l – picture 4 | Stainless s    | teel           |                |    |   |     |               |          |            |
| 16           | 16            | 16                  | M5            | 20             | 16             | 4              | 10 | 4 | 4,3 | 16            | 44       | 22630.0676 |