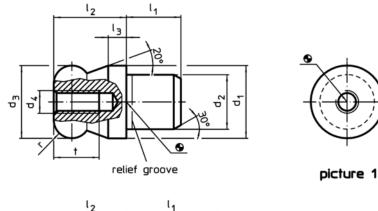

### Drawing

picture 2

picture 4

picture 3

Jre 3

#### **Order information**

| Dimensions   |               |                     |               |                |                |                |    |   |     | Location hole | <b>I</b> | Art. No.   |
|--------------|---------------|---------------------|---------------|----------------|----------------|----------------|----|---|-----|---------------|----------|------------|
| d₁<br>g6     | d₂<br>n6      | <b>d</b> ₃<br>-0,01 | d₄            | l <sub>1</sub> | l <sub>2</sub> | I <sub>3</sub> | t  | r | b   | H7            | _        |            |
| уo           | 110           | -0,01               |               |                |                |                |    |   |     |               |          |            |
|              | [mm]          |                     |               |                |                |                |    |   |     |               |          |            |
| with ball en | nd flattened, | not stepped         | l – picture 4 | Stainless s    | teel           |                |    |   |     |               |          |            |
| 16           | 16            | 16                  | M5            | 20             | 16             | 4              | 10 | 4 | 4,3 | 16            | 44       | 22630.0676 |