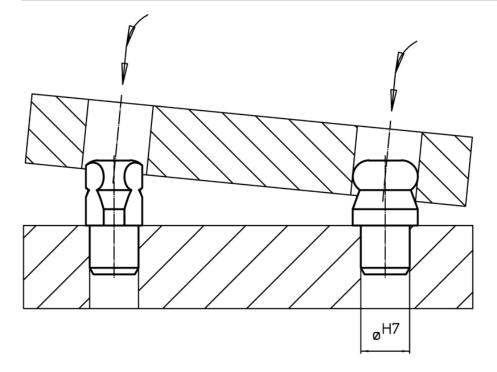

|                |                |    |   |               |          |            |
|               |                 | -0,05          |                |                |                |                |    |   |               |          |            |
| [mm]          |                 |                |                |                |                |                |    |   | [mm]          | [g]      |            |
| with ball end | l plain, not si | tepped – pictu | re 3, Stainles | s steel        |                |                |    |   |               |          |            |
| 20            | 20              | 20             | M5             | 25             | 20             | 5              | 10 | 5 | 20            | 101      | 22630.0580 |

# Application example