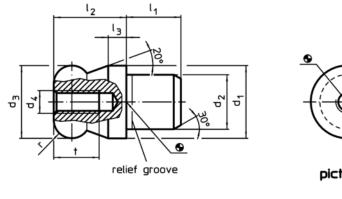

## Drawing

picture 1

picture 2

picture 4

picture 3

#### **Order information**

| Dimensions    |                 |                |                |                |                |                |    |   | Location hole | <b>I</b> | Art. No.   |
|---------------|-----------------|----------------|----------------|----------------|----------------|----------------|----|---|---------------|----------|------------|
| d₁            | d <sub>2</sub>  | d <sub>3</sub> | d4             | l <sub>1</sub> | l <sub>2</sub> | I <sub>3</sub> | t  | r | H7            | _        |            |
| g6            | n6              | -0,01          |                |                |                |                |    |   |               |          |            |
|               |                 | -0,05          |                |                |                |                |    |   |               |          |            |
| [mm]          |                 |                |                |                |                |                |    |   | [mm]          | [g]      |            |
| with ball end | l plain, not si | tepped – pictu | re 3, Stainles | s steel        |                |                |    |   |               |          |            |
| 20            | 20              | 20             | M5             | 25             | 20             | 5              | 10 | 5 | 20            | 101      | 22630.0580 |