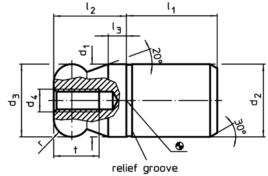

## Drawing

picture 1

picture 2

picture 4

picture 3

#### **Order information**

| Dimensions    |                 |                |                |                |                |                |    |   | Location hole | <b>I</b> | Art. No.   |
|---------------|-----------------|----------------|----------------|----------------|----------------|----------------|----|---|---------------|----------|------------|
| d₁            | d <sub>2</sub>  | d <sub>3</sub> | d4             | l <sub>1</sub> | l <sub>2</sub> | I <sub>3</sub> | t  | r | H7            | _        |            |
| g6            | n6              | -0,01          |                |                |                |                |    |   |               |          |            |
|               |                 | -0,05          |                |                |                |                |    |   |               |          |            |
| [mm]          |                 |                |                |                |                |                |    |   | [mm]          | [g]      |            |
| with ball end | l plain, not si | tepped – pictu | re 3, Stainles | s steel        |                |                |    |   |               |          |            |
| 20            | 20              | 20             | M5             | 25             | 20             | 5              | 10 | 5 | 20            | 101      | 22630.0580 |