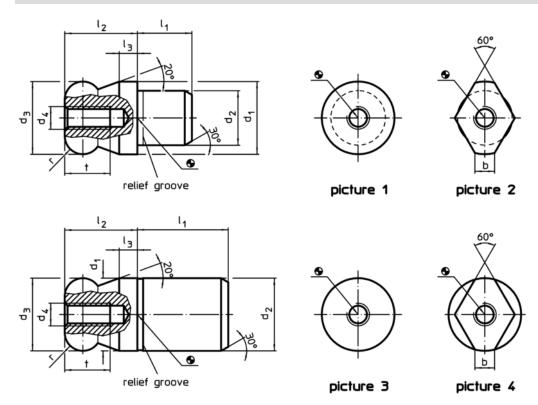

#### **Order information**

| Dimensions                                                    |                |                |    |                |                |                |   |   | Location hole | I   | Art. No.   |
|---------------------------------------------------------------|----------------|----------------|----|----------------|----------------|----------------|---|---|---------------|-----|------------|
| d <sub>1</sub>                                                | d <sub>2</sub> | d <sub>3</sub> | d₄ | I <sub>1</sub> | l <sub>2</sub> | l <sub>3</sub> | t | r | H7            | _   |            |
| g6                                                            | n6             | -0,01          |    |                |                |                |   |   |               |     |            |
|                                                               |                | -0,05          |    |                |                |                |   |   |               |     |            |
| [mm]                                                          |                |                |    |                |                |                |   |   | [mm]          | [g] |            |
| with ball end plain, not stepped – picture 3, Stainless steel |                |                |    |                |                |                |   |   |               |     |            |
| 12                                                            | 12             | 12             | M4 | 15             | 12             | 3              | 8 | 3 | 12            | 21  | 22630.0572 |