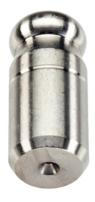

### **Product Description**

Ball ended locating pins facilitate easy inserting and removing avoiding clamping inclination.

#### Material

Stainless steel 1.4305, ground, surface heat-treated