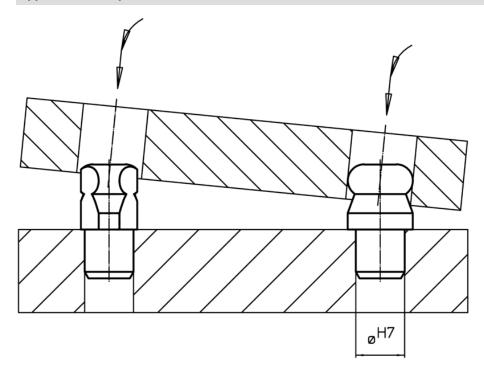

| -0,05          |    |                |                |                |   |   |               |     |            |
| [mm]                                                          |                |                |    |                |                |                |   |   | [mm]          | [g] |            |
| with ball end plain, not stepped – picture 3, Stainless steel |                |                |    |                |                |                |   |   |               |     |            |
| 12                                                            | 12             | 12             | M4 | 15             | 12             | 3              | 8 | 3 | 12            | 21  | 22630.0572 |



Page 1 of 2 www.halder.com Published on: 12.4.2019

## **Application example**





Page 2 of 2 Published on: 12.4.2019

www.halder.com