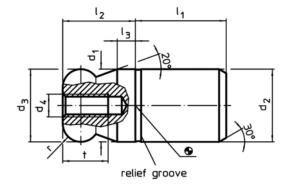

## Drawing

picture 1

picture 4

picture 3

#### **Order information**

| Dimensions   |                 |                                         |                   |                |                |                |   |   | Location hole | <b>I</b> | Art. No.   |
|--------------|-----------------|-----------------------------------------|-------------------|----------------|----------------|----------------|---|---|---------------|----------|------------|
| d₁<br>g6     | <b>d₂</b><br>n6 | <b>d</b> <sub>3</sub><br>-0,01<br>-0,05 | d₄                | I <sub>1</sub> | I <sub>2</sub> | I <sub>3</sub> | t | r | H7            | _        |            |
| [mm]         |                 |                                         |                   |                |                |                |   |   | [mm]          | [g]      |            |
| with ball er | nd plain, no    | t stepped –                             | picture 3, Stainl | less steel     |                |                |   |   |               |          |            |
| 8            | 8               | 8                                       | M3                | 10             | 8              | 2              | 6 | 2 | 8             | 6        | 22630.0568 |