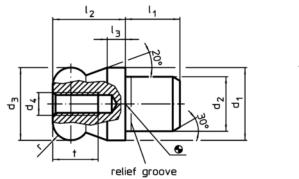

## Drawing

picture 1

picture 4

picture 3

#### **Order information**

| Dimensions   |                 |                                         |                   |                |                |                |   |   | Location hole | <b>I</b> | Art. No.   |
|--------------|-----------------|-----------------------------------------|-------------------|----------------|----------------|----------------|---|---|---------------|----------|------------|
| d₁<br>g6     | <b>d₂</b><br>n6 | <b>d</b> <sub>3</sub><br>-0,01<br>-0,05 | d₄                | I <sub>1</sub> | I <sub>2</sub> | I <sub>3</sub> | t | r | H7            | _        |            |
| [mm]         |                 |                                         |                   |                |                |                |   |   | [mm]          | [g]      |            |
| with ball er | nd plain, no    | t stepped –                             | picture 3, Stainl | less steel     |                |                |   |   |               |          |            |
| 8            | 8               | 8                                       | M3                | 10             | 8              | 2              | 6 | 2 | 8             | 6        | 22630.0568 |