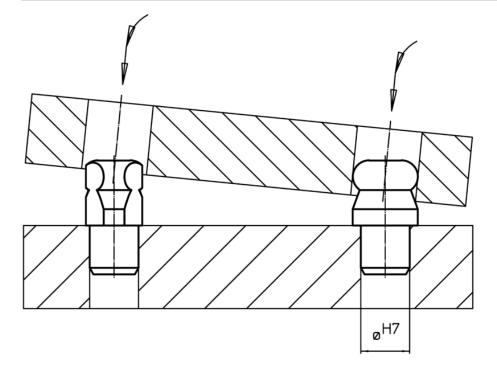

g6     | <b>d₂</b><br>n6 | <b>d</b> <sub>3</sub><br>-0,01<br>-0,05 | d₄                | I <sub>1</sub> | I <sub>2</sub> | I <sub>3</sub> | t | r | H7            | _        |            |
| [mm]         |                 |                                         |                   |                |                |                |   |   | [mm]          | [g]      |            |
| with ball er | nd plain, no    | t stepped –                             | picture 3, Stainl | less steel     |                |                |   |   |               |          |            |
| 8            | 8               | 8                                       | M3                | 10             | 8              | 2              | 6 | 2 | 8             | 6        | 22630.0568 |

# Application example