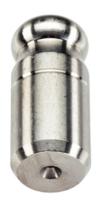

### **Product Description**

Ball ended locating pins facilitate easy inserting and removing avoiding clamping inclination.

#### **Material**

Stainless steel 1.4305, ground, surface heat-treated