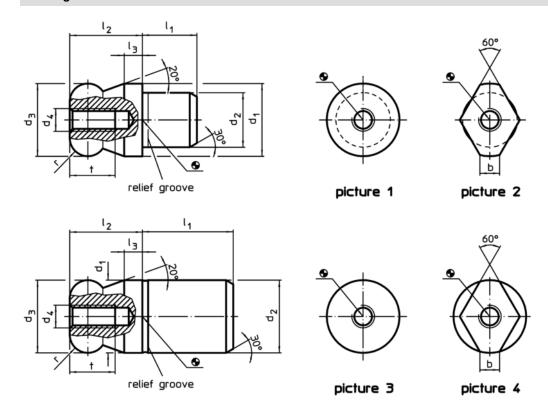

## **Drawing**

Erwin Halder KG

#### **Order information**

| Dimensions                                           |                |       |    |                |                |                |   |   |     |      | I   | Art. No.   |
|------------------------------------------------------|----------------|-------|----|----------------|----------------|----------------|---|---|-----|------|-----|------------|
| d₁                                                   | d <sub>2</sub> | $d_3$ | d₄ | I <sub>1</sub> | l <sub>2</sub> | I <sub>3</sub> | t | r | b   | H7   | _   |            |
| g6                                                   | n6             | -0,01 |    |                |                |                |   |   |     |      |     |            |
|                                                      |                | -0,05 |    |                |                |                |   |   |     |      |     |            |
| [mm]                                                 |                |       |    |                |                |                |   |   |     | [mm] | [g] |            |
| with ball end flattened – picture 2, Stainless steel |                |       |    |                |                |                |   |   |     |      |     |            |
| 12                                                   | 8              | 12    | M4 | 8              | 12             | 3              | 8 | 3 | 2,5 | 8    | 8   | 22630.0452 |