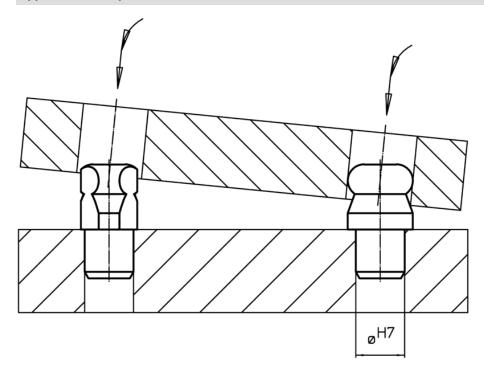

|
|                                                      |                | -0,05 |    |                |                |                |   |   |     |      |     |            |
| [mm]                                                 |                |       |    |                |                |                |   |   |     | [mm] | [g] |            |
| with ball end flattened – picture 2, Stainless steel |                |       |    |                |                |                |   |   |     |      |     |            |
| 12                                                   | 8              | 12    | M4 | 8              | 12             | 3              | 8 | 3 | 2,5 | 8    | 8   | 22630.0452 |



Page 1 of 2 www.halder.com Published on: 12.4.2019

## **Application example**





Page 2 of 2 Published on: 12.4.2019

www.halder.com