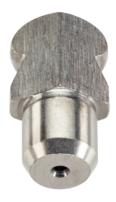

# Locating Pins• with ball end 22630.0452

### **Product Description**

Ball ended locating pins facilitate easy inserting and removing avoiding clamping inclination.

#### Material

Stainless steel 1.4305, ground, surface heat-treated