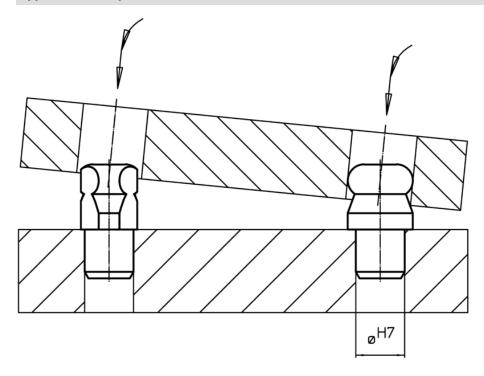

|                | -0,05          |    |                |                |                |   |   |               |     |            |
| [mm]                                             |                |                |    |                |                |                |   |   | [mm]          | [g] |            |
| with ball end plain – picture 1, Stainless steel |                |                |    |                |                |                |   |   |               |     |            |
| 12                                               | 8              | 12             | M4 | 8              | 12             | 3              | 8 | 3 | 8             | 11  | 22630.0352 |



Page 1 of 2 www.halder.com Published on: 12.4.2019

Erwin Halder KG

## **Application example**





Page 2 of 2 Published on: 12.4.2019

www.halder.com