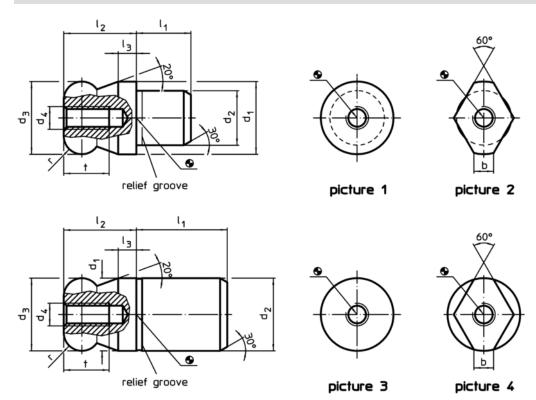

## **Drawing**

#### **Order information**

| Dimensions                                       |                |                |    |                |                |                |   |   | Location hole | I   | Art. No.   |
|--------------------------------------------------|----------------|----------------|----|----------------|----------------|----------------|---|---|---------------|-----|------------|
| d₁                                               | d <sub>2</sub> | d <sub>3</sub> | d₄ | l <sub>1</sub> | l <sub>2</sub> | I <sub>3</sub> | t | r | H7            | _   |            |
| g6                                               | n6             | -0,01          |    |                |                |                |   |   |               |     |            |
|                                                  |                | -0,05          |    |                |                |                |   |   |               |     |            |
| [mm]                                             |                |                |    |                |                |                |   |   | [mm]          | [g] |            |
| with ball end plain – picture 1, Stainless steel |                |                |    |                |                |                |   |   |               |     |            |
| 12                                               | 8              | 12             | M4 | 8              | 12             | 3              | 8 | 3 | 8             | 11  | 22630.0352 |