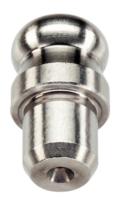

# Locating Pins• with ball end 22630.0352

### **Product Description**

Ball ended locating pins facilitate easy inserting and removing avoiding clamping inclination.

#### Material

Stainless steel 1.4305, ground, surface heat-treated