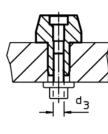

|                |                |                |    |                |                |                |    |     |          |
|                | [mm]           |           |                |                |                |                |                |    |                |                |                |    | [g] |          |
|                |                |           |                |                |                |                |                |    |                |                |                |    |     |          |
| locating       | pin, flattei   | ned, witl | h bore hol     | e – pictur     | e 2            |                |                |    |                |                |                |    |     | •        |

## **Application example**









www.halder.com Page 1 of 1 Published on: 31.8.2016