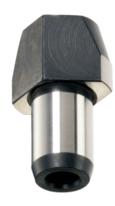

### **Product Description**

Cylindric locating pins for locating workpieces in toleranced holes and also to be used as stops and feet.

Flattened locating pins used to overcome differences in tolerances, between holes or to position an element in one direction only.

Apart from size 6 additional safety by fastening possibilities from up and down (can also be used for dismounting). The outer dimensions are similar to DIN 6321.

#### Material

• Case-hardened steel, case-hardened, blackened and ground