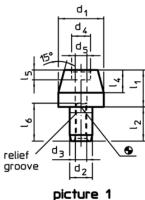

## **Drawing**

picture 2

#### **Order information**

|                | Dimensions     |           |                |                |                |                |                |    |                |                |                |    | I   | Art. No. |
|----------------|----------------|-----------|----------------|----------------|----------------|----------------|----------------|----|----------------|----------------|----------------|----|-----|----------|
| d <sub>1</sub> | I <sub>1</sub> | b         | d <sub>2</sub> | l <sub>2</sub> | d <sub>3</sub> | d <sub>4</sub> | l <sub>4</sub> | d₅ | l <sub>5</sub> | d <sub>6</sub> | I <sub>6</sub> | H7 | _   |          |
| g6             |                |           | k6             |                |                |                |                |    |                |                |                |    |     |          |
|                | [mm]           |           |                |                |                |                |                |    |                |                |                |    | [g] |          |
|                |                |           |                |                |                |                |                |    |                |                |                |    |     |          |
| locating       | pin, flattei   | ned, witl | h bore hol     | e – pictur     | e 2            |                |                |    |                |                |                |    |     | •        |