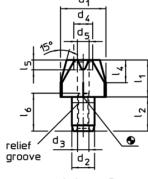

## **Drawing**

picture 2

#### **Order information**

|                | Dimensions     |           |                |                |                |                |                |    |                |                |                |    | I   | Art. No. |
|----------------|----------------|-----------|----------------|----------------|----------------|----------------|----------------|----|----------------|----------------|----------------|----|-----|----------|
| d <sub>1</sub> | I <sub>1</sub> | b         | d <sub>2</sub> | l <sub>2</sub> | d <sub>3</sub> | d <sub>4</sub> | l <sub>4</sub> | d₅ | l <sub>5</sub> | d <sub>6</sub> | I <sub>6</sub> | H7 | _   |          |
| g6             |                |           | k6             |                |                |                |                |    |                |                |                |    |     |          |
|                | [mm]           |           |                |                |                |                |                |    |                |                |                |    | [g] |          |
|                |                |           |                |                |                |                |                |    |                |                |                |    |     |          |
| locating       | pin, flattei   | ned, witl | h bore hol     | e – pictur     | e 2            |                |                |    |                |                |                |    |     | •        |