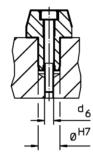

## **Drawing**

picture 2

#### **Order information**

|                | Dimensions     |           |                |                |                |                |                |    |                |                |                |    | I   | Art. No. |
|----------------|----------------|-----------|----------------|----------------|----------------|----------------|----------------|----|----------------|----------------|----------------|----|-----|----------|
| d <sub>1</sub> | I <sub>1</sub> | b         | d <sub>2</sub> | l <sub>2</sub> | d <sub>3</sub> | d <sub>4</sub> | l <sub>4</sub> | d₅ | l <sub>5</sub> | d <sub>6</sub> | I <sub>6</sub> | H7 | _   |          |
| g6             |                |           | k6             |                |                |                |                |    |                |                |                |    |     |          |
|                | [mm]           |           |                |                |                |                |                |    |                |                |                |    | [g] |          |
|                |                |           |                |                |                |                |                |    |                |                |                |    |     |          |
| locating       | pin, flattei   | ned, witl | h bore hol     | e – pictur     | e 2            |                |                |    |                |                |                |    |     | •        |