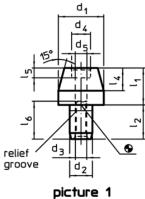

## **Drawing**

picture 2

#### **Order information**

|                | Dimensions     |           |                |                |                |                |                |                |                |                |                |             | I   | Art. No. |
|----------------|----------------|-----------|----------------|----------------|----------------|----------------|----------------|----------------|----------------|----------------|----------------|-------------|-----|----------|
| d <sub>1</sub> | I <sub>1</sub> | b         | d <sub>2</sub> | l <sub>2</sub> | d <sub>3</sub> | d <sub>4</sub> | I <sub>4</sub> | d <sub>5</sub> | I <sub>5</sub> | d <sub>6</sub> | I <sub>6</sub> | H7          | _   |          |
| g6             |                |           | k6             |                |                |                |                |                |                |                |                |             |     |          |
| [mm]           |                |           |                |                |                |                |                |                |                |                |                | [mm]        | [g] |          |
|                |                |           |                |                |                | []             |                |                |                |                |                |             | 191 |          |
| locating       | oin, flatter   | ned, witl | h bore ho      | le – pictur    |                | []             |                |                |                |                |                | <u>,, .</u> | 191 |          |