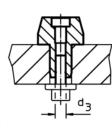

#### **Order information**

|                | Dimensions     |           |                |                |                |                |                |                |                |                |                |             | I   | Art. No. |
|----------------|----------------|-----------|----------------|----------------|----------------|----------------|----------------|----------------|----------------|----------------|----------------|-------------|-----|----------|
| d <sub>1</sub> | I <sub>1</sub> | b         | d <sub>2</sub> | l <sub>2</sub> | d <sub>3</sub> | d <sub>4</sub> | I <sub>4</sub> | d <sub>5</sub> | I <sub>5</sub> | d <sub>6</sub> | I <sub>6</sub> | H7          | _   |          |
| g6             |                |           | k6             |                |                |                |                |                |                |                |                |             |     |          |
| [mm]           |                |           |                |                |                |                |                |                |                |                |                | [mm]        | [g] |          |
|                |                |           |                |                |                | []             |                |                |                |                |                |             | 191 |          |
| locating       | oin, flatter   | ned, witl | h bore ho      | le – pictur    |                | []             |                |                |                |                |                | <u>,, .</u> | 191 |          |