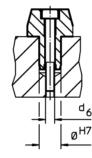

## **Drawing**

picture 2

#### **Order information**

|                | Dimensions     |           |                |                |                |                |                |                |                |                |                |             | I   | Art. No. |
|----------------|----------------|-----------|----------------|----------------|----------------|----------------|----------------|----------------|----------------|----------------|----------------|-------------|-----|----------|
| d <sub>1</sub> | I <sub>1</sub> | b         | d <sub>2</sub> | l <sub>2</sub> | d <sub>3</sub> | d <sub>4</sub> | I <sub>4</sub> | d <sub>5</sub> | I <sub>5</sub> | d <sub>6</sub> | I <sub>6</sub> | H7          | _   |          |
| g6             |                |           | k6             |                |                |                |                |                |                |                |                |             |     |          |
| [mm]           |                |           |                |                |                |                |                |                |                |                |                | [mm]        | [g] |          |
|                |                |           |                |                |                | []             |                |                |                |                |                |             | 191 |          |
| locating       | oin, flatter   | ned, witl | h bore ho      | le – pictur    |                | []             |                |                |                |                |                | <u>,, .</u> | 191 |          |