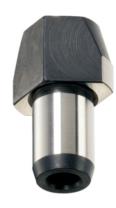

### **Product Description**

Cylindric locating pins for locating workpieces in toleranced holes and also to be used as stops and feet.

Flattened locating pins used to overcome differences in tolerances, between holes or to position an element in one direction only.

#### Material

• Case-hardened steel, case-hardened, blackened and ground