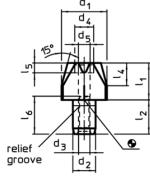

## **Drawing**

picture 2

#### **Order information**

|                | Dimensions     |           |                |                |                |                |                |                |                |                |                |             | I   | Art. No. |
|----------------|----------------|-----------|----------------|----------------|----------------|----------------|----------------|----------------|----------------|----------------|----------------|-------------|-----|----------|
| d <sub>1</sub> | I <sub>1</sub> | b         | d <sub>2</sub> | l <sub>2</sub> | d <sub>3</sub> | d <sub>4</sub> | I <sub>4</sub> | d <sub>5</sub> | I <sub>5</sub> | d <sub>6</sub> | I <sub>6</sub> | H7          | _   |          |
| g6             |                |           | k6             |                |                |                |                |                |                |                |                |             |     |          |
| [mm]           |                |           |                |                |                |                |                |                |                |                |                | [mm]        | [g] |          |
|                |                |           |                |                |                | []             |                |                |                |                |                |             | 191 |          |
| locating       | oin, flatter   | ned, witl | h bore ho      | le – pictur    |                | []             |                |                |                |                |                | <u>,, .</u> | 191 |          |