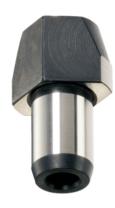

### **Product Description**

Cylindric locating pins for locating workpieces in toleranced holes and also to be used as stops and feet.

Flattened locating pins used to overcome differences in tolerances, between holes or to position an element in one direction only.

#### Material

• Case-hardened steel, case-hardened, blackened and ground