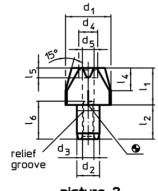

# **Drawing**

picture 2

#### **Order information**

|                | Dimensions     |              |                |                |                |    |                |                |                |                |                |    | I   | Art. No. |
|----------------|----------------|--------------|----------------|----------------|----------------|----|----------------|----------------|----------------|----------------|----------------|----|-----|----------|
| d <sub>1</sub> | I <sub>1</sub> | b            | d <sub>2</sub> | l <sub>2</sub> | d <sub>3</sub> | d₄ | I <sub>4</sub> | d <sub>5</sub> | l <sub>5</sub> | d <sub>6</sub> | I <sub>6</sub> | H7 | _   |          |
| g6             |                |              | k6             |                |                |    |                |                |                |                |                |    |     |          |
|                | [mm]           |              |                |                |                |    |                |                |                |                |                |    | [g] |          |
|                |                |              |                |                |                |    |                |                |                |                |                |    |     |          |
| locating       | pin, flatte    | ned, with be | ore hole       | – pictu        | re 2           |    |                |                |                |                |                |    |     |          |