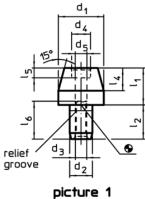

# **Drawing**

picture 2

#### **Order information**

|                | Dimensions     |              |                |                |                |    |                |                |                |                |                |    | I   | Art. No. |
|----------------|----------------|--------------|----------------|----------------|----------------|----|----------------|----------------|----------------|----------------|----------------|----|-----|----------|
| d <sub>1</sub> | I <sub>1</sub> | b            | d <sub>2</sub> | l <sub>2</sub> | d <sub>3</sub> | d₄ | I <sub>4</sub> | d <sub>5</sub> | l <sub>5</sub> | d <sub>6</sub> | I <sub>6</sub> | H7 | _   |          |
| g6             |                |              | k6             |                |                |    |                |                |                |                |                |    |     |          |
|                | [mm]           |              |                |                |                |    |                |                |                |                |                |    | [g] |          |
|                |                |              |                |                |                |    |                |                |                |                |                |    |     |          |
| locating       | pin, flatte    | ned, with be | ore hole       | – pictu        | re 2           |    |                |                |                |                |                |    |     |          |