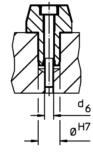

# **Drawing**

picture 2

#### **Order information**

|                | Dimensions     |              |                |                |                |    |                |                |                |                |                |    | I   | Art. No. |
|----------------|----------------|--------------|----------------|----------------|----------------|----|----------------|----------------|----------------|----------------|----------------|----|-----|----------|
| d <sub>1</sub> | I <sub>1</sub> | b            | d <sub>2</sub> | l <sub>2</sub> | d <sub>3</sub> | d₄ | I <sub>4</sub> | d <sub>5</sub> | l <sub>5</sub> | d <sub>6</sub> | I <sub>6</sub> | H7 | _   |          |
| g6             |                |              | k6             |                |                |    |                |                |                |                |                |    |     |          |
|                | [mm]           |              |                |                |                |    |                |                |                |                |                |    | [g] |          |
|                |                |              |                |                |                |    |                |                |                |                |                |    |     |          |
| locating       | pin, flatte    | ned, with be | ore hole       | – pictu        | re 2           |    |                |                |                |                |                |    |     |          |