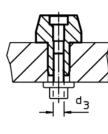

|    |                |                |                |                |                |    |     |          |
|                | [mm]           |              |                |                |                |    |                |                |                |                |                |    | [g] |          |
|                |                |              |                |                |                |    |                |                |                |                |                |    |     |          |
| locating       | pin, flatte    | ned, with be | ore hole       | – pictu        | re 2           |    |                |                |                |                |                |    |     |          |

# **Application example**









www.halder.com Page 1 of 1 Published on: 31.8.2016