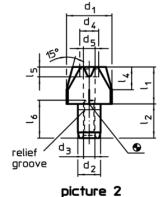

### **Product Description**

Cylindric locating pins for locating workpieces in toleranced holes and also to be used as stops and feet.

Flattened locating pins used to overcome differences in tolerances, between holes or to position an element in one direction only.

Apart from size 6 additional safety by fastening possibilities from up and down (can also be used for dismounting). The outer dimensions are similar to DIN 6321.

#### **Order information**

|                | Dimensions     |                |                |                |       |                |                |                |                |          | I   | Art. No. |
|----------------|----------------|----------------|----------------|----------------|-------|----------------|----------------|----------------|----------------|----------|-----|----------|
| d <sub>1</sub> | I <sub>1</sub> | b              | d <sub>2</sub> | l <sub>2</sub> | $d_3$ | I <sub>4</sub> | d <sub>5</sub> | d <sub>6</sub> | I <sub>6</sub> | H7       | _   |          |
| g6             |                |                | k6             |                |       |                |                |                |                |          |     |          |
| [mm]           |                |                |                |                |       |                |                |                |                | [mm]     | [g] |          |
|                |                |                |                |                | [mm]  |                |                |                |                | [IIIIII] | [8] |          |
| locating       | g pin, flatter | ned, with bore | hole – pi      | cture 2        | Linni |                |                |                |                | [mm]     | [8] |          |