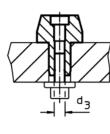

## **Drawing**

#### **Order information**

|                | Dimensions     |                |                |                |       |                |                |                |                |          | I   | Art. No. |
|----------------|----------------|----------------|----------------|----------------|-------|----------------|----------------|----------------|----------------|----------|-----|----------|
| d <sub>1</sub> | I <sub>1</sub> | b              | d <sub>2</sub> | l <sub>2</sub> | $d_3$ | I <sub>4</sub> | d <sub>5</sub> | d <sub>6</sub> | I <sub>6</sub> | H7       | _   |          |
| g6             |                |                | k6             |                |       |                |                |                |                |          |     |          |
| [mm]           |                |                |                |                |       |                |                |                |                | [mm]     | [g] |          |
|                |                |                |                |                | [mm]  |                |                |                |                | [IIIIII] | [8] |          |
| locating       | g pin, flatter | ned, with bore | hole – pi      | cture 2        | Linni |                |                |                |                | [mm]     | [8] |          |