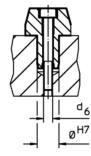

## **Drawing**

#### **Order information**

|                | Dimensions     |                |                |                |       |                |                |                |                |          | I   | Art. No. |
|----------------|----------------|----------------|----------------|----------------|-------|----------------|----------------|----------------|----------------|----------|-----|----------|
| d <sub>1</sub> | I <sub>1</sub> | b              | d <sub>2</sub> | l <sub>2</sub> | $d_3$ | I <sub>4</sub> | d <sub>5</sub> | d <sub>6</sub> | I <sub>6</sub> | H7       | _   |          |
| g6             |                |                | k6             |                |       |                |                |                |                |          |     |          |
| [mm]           |                |                |                |                |       |                |                |                |                | [mm]     | [g] |          |
|                |                |                |                |                | [mm]  |                |                |                |                | [IIIIII] | [8] |          |
| locating       | g pin, flatter | ned, with bore | hole – pi      | cture 2        | Linni |                |                |                |                | [mm]     | [8] |          |