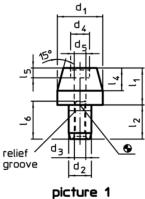

### **Product Description**

Cylindric locating pins for locating workpieces in toleranced holes and also to be used as stops and feet.

Flattened locating pins used to overcome differences in tolerances, between holes or to position an element in one direction only.

Apart from size 6 additional safety by fastening possibilities from up and down (can also be used for dismounting). The outer dimensions are similar to DIN 6321.

#### **Order information**

|                | Dimensions     |                |                |                |       |                |                |                |                |          | I   | Art. No. |
|----------------|----------------|----------------|----------------|----------------|-------|----------------|----------------|----------------|----------------|----------|-----|----------|
| d <sub>1</sub> | I <sub>1</sub> | b              | d <sub>2</sub> | l <sub>2</sub> | $d_3$ | I <sub>4</sub> | d <sub>5</sub> | d <sub>6</sub> | I <sub>6</sub> | H7       | _   |          |
| g6             |                |                | k6             |                |       |                |                |                |                |          |     |          |
| [mm]           |                |                |                |                |       |                |                |                |                | [mm]     | [g] |          |
|                |                |                |                |                | [mm]  |                |                |                |                | [IIIIII] | [8] |          |
| locating       | g pin, flatter | ned, with bore | hole – pi      | cture 2        | Linni |                |                |                |                | [mm]     | [8] |          |