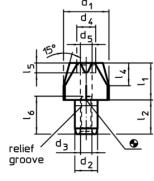

## **Drawing**

1 picture 2

#### **Order information**

|                | Dimensions     |                |                |                |                |                |                |                |                |                |    | I   | Art. No. |
|----------------|----------------|----------------|----------------|----------------|----------------|----------------|----------------|----------------|----------------|----------------|----|-----|----------|
| d <sub>1</sub> | I <sub>1</sub> | d <sub>2</sub> | l <sub>2</sub> | d <sub>3</sub> | d <sub>4</sub> | I <sub>4</sub> | d <sub>5</sub> | l <sub>5</sub> | d <sub>6</sub> | I <sub>6</sub> | H7 | _   |          |
| g6             |                | k6             |                |                |                |                |                |                |                |                |    |     |          |
|                | [mm]           |                |                |                |                |                |                |                |                |                |    | [g] |          |
|                |                |                |                |                |                |                |                |                |                |                |    | .0. |          |
| locating p     | oin, cylindr   | ic, with bo    | re hole – p    | icture 1       |                |                |                |                |                |                |    | 102 |          |