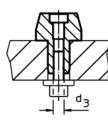

## **Drawing**

1 picture 2

#### **Order information**

|                | Dimensions     |                |                |                |                |                |                |                |                |                |    | I   | Art. No. |
|----------------|----------------|----------------|----------------|----------------|----------------|----------------|----------------|----------------|----------------|----------------|----|-----|----------|
| d <sub>1</sub> | I <sub>1</sub> | d <sub>2</sub> | l <sub>2</sub> | d <sub>3</sub> | d <sub>4</sub> | I <sub>4</sub> | d <sub>5</sub> | l <sub>5</sub> | d <sub>6</sub> | I <sub>6</sub> | H7 | _   |          |
| g6             |                | k6             |                |                |                |                |                |                |                |                |    |     |          |
|                | [mm]           |                |                |                |                |                |                |                |                |                |    | [g] |          |
|                |                |                |                |                |                |                |                |                |                |                |    | .0. |          |
| locating p     | oin, cylindr   | ic, with bo    | re hole – p    | icture 1       |                |                |                |                |                |                |    | 102 |          |