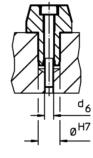

## **Drawing**

1 picture 2

#### **Order information**

|                | Dimensions     |                |                |                |                |                |                |                |                |                |    | I   | Art. No. |
|----------------|----------------|----------------|----------------|----------------|----------------|----------------|----------------|----------------|----------------|----------------|----|-----|----------|
| d <sub>1</sub> | I <sub>1</sub> | d <sub>2</sub> | l <sub>2</sub> | d <sub>3</sub> | d <sub>4</sub> | I <sub>4</sub> | d <sub>5</sub> | l <sub>5</sub> | d <sub>6</sub> | I <sub>6</sub> | H7 | _   |          |
| g6             |                | k6             |                |                |                |                |                |                |                |                |    |     |          |
|                | [mm]           |                |                |                |                |                |                |                |                |                |    | [g] |          |
|                |                |                |                |                |                |                |                |                |                |                |    | .0. |          |
| locating p     | oin, cylindr   | ic, with bo    | re hole – p    | icture 1       |                |                |                |                |                |                |    | 102 |          |