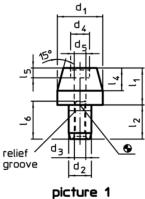

## **Drawing**

1 picture 2

#### **Order information**

|                | Dimensions     |                |                |                |                |                |                |                |                |                |    | I   | Art. No. |
|----------------|----------------|----------------|----------------|----------------|----------------|----------------|----------------|----------------|----------------|----------------|----|-----|----------|
| d <sub>1</sub> | I <sub>1</sub> | d <sub>2</sub> | l <sub>2</sub> | d <sub>3</sub> | d <sub>4</sub> | I <sub>4</sub> | d <sub>5</sub> | l <sub>5</sub> | d <sub>6</sub> | I <sub>6</sub> | H7 | _   |          |
| g6             |                | k6             |                |                |                |                |                |                |                |                |    |     |          |
|                | [mm]           |                |                |                |                |                |                |                |                |                |    | [g] |          |
|                |                |                |                |                |                |                |                |                |                |                |    | .0. |          |
| locating p     | oin, cylindr   | ic, with bo    | re hole – p    | icture 1       |                |                |                |                |                |                |    | 102 |          |