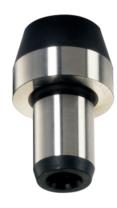

# Locating Pins• with bore hole similar to DIN 6321

## 22630.0233

### **Product Description**

Cylindric locating pins for locating workpieces in toleranced holes and also to be used as stops and feet.

Flattened locating pins used to overcome differences in tolerances, between holes or to position an element in one direction only.