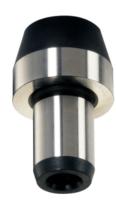

### **Product Description**

Cylindric locating pins for locating workpieces in toleranced holes and also to be used as stops and feet.

Flattened locating pins used to overcome differences in tolerances, between holes or to position an element in one direction only.

Apart from size 6 additional safety by fastening possibilities from up and down (can also be used for dismounting). The outer dimensions are similar to DIN 6321.

#### **Material**

 Case-hardened steel, case-hardened, blackened and ground