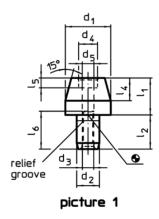

## **Drawing**

picture 2

#### **Order information**

|                | Dimensions     |                |                |                |                |                |                |                |                |                |       | I   | Art. No. |
|----------------|----------------|----------------|----------------|----------------|----------------|----------------|----------------|----------------|----------------|----------------|-------|-----|----------|
| d <sub>1</sub> | I <sub>1</sub> | d <sub>2</sub> | l <sub>2</sub> | d <sub>3</sub> | d <sub>4</sub> | I <sub>4</sub> | d <sub>5</sub> | l <sub>5</sub> | d <sub>6</sub> | I <sub>6</sub> | H7    | _   |          |
| g6             |                | k6             |                |                |                |                |                |                |                |                |       |     |          |
|                | [mm]           |                |                |                |                |                |                |                |                |                |       | [a] |          |
|                |                |                |                |                | Limin          |                |                |                |                |                | [mm]  | [g] |          |
| locating p     | oin, cylindr   | ic, with       | bore hole      | - picture 1    |                |                |                |                |                |                | Limii | [8] |          |