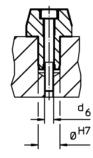

## **Drawing**

picture 2

#### **Order information**

|                | Dimensions     |                |                |                |                |                |                |                |                |                |       | I   | Art. No. |
|----------------|----------------|----------------|----------------|----------------|----------------|----------------|----------------|----------------|----------------|----------------|-------|-----|----------|
| d <sub>1</sub> | I <sub>1</sub> | d <sub>2</sub> | l <sub>2</sub> | d <sub>3</sub> | d <sub>4</sub> | I <sub>4</sub> | d <sub>5</sub> | l <sub>5</sub> | d <sub>6</sub> | I <sub>6</sub> | H7    | _   |          |
| g6             |                | k6             |                |                |                |                |                |                |                |                |       |     |          |
|                | [mm]           |                |                |                |                |                |                |                |                |                |       | [a] |          |
|                |                |                |                |                | Limin          |                |                |                |                |                | [mm]  | [g] |          |
| locating p     | oin, cylindr   | ic, with       | bore hole      | - picture 1    |                |                |                |                |                |                | Limii | [8] |          |