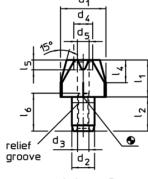

## **Drawing**

picture 2

#### **Order information**

|                | Dimensions     |                |                |                |                |                |                |                |                |                |       | I   | Art. No. |
|----------------|----------------|----------------|----------------|----------------|----------------|----------------|----------------|----------------|----------------|----------------|-------|-----|----------|
| d <sub>1</sub> | I <sub>1</sub> | d <sub>2</sub> | l <sub>2</sub> | d <sub>3</sub> | d <sub>4</sub> | I <sub>4</sub> | d <sub>5</sub> | l <sub>5</sub> | d <sub>6</sub> | I <sub>6</sub> | H7    | _   |          |
| g6             |                | k6             |                |                |                |                |                |                |                |                |       |     |          |
|                | [mm]           |                |                |                |                |                |                |                |                |                |       | [a] |          |
|                |                |                |                |                | Limin          |                |                |                |                |                | [mm]  | [g] |          |
| locating p     | oin, cylindr   | ic, with       | bore hole      | - picture 1    |                |                |                |                |                |                | Limii | [8] |          |