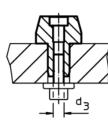

## **Drawing**

picture 2

#### **Order information**

|                | Dimensions     |                |                |                |                |                |                |                |                |                |       | I   | Art. No. |
|----------------|----------------|----------------|----------------|----------------|----------------|----------------|----------------|----------------|----------------|----------------|-------|-----|----------|
| d <sub>1</sub> | I <sub>1</sub> | d <sub>2</sub> | l <sub>2</sub> | d <sub>3</sub> | d <sub>4</sub> | I <sub>4</sub> | d <sub>5</sub> | l <sub>5</sub> | d <sub>6</sub> | I <sub>6</sub> | H7    | _   |          |
| g6             |                | k6             |                |                |                |                |                |                |                |                |       |     |          |
|                | [mm]           |                |                |                |                |                |                |                |                |                |       | [a] |          |
|                |                |                |                |                | Limin          |                |                |                |                |                | [mm]  | [g] |          |
| locating p     | oin, cylindr   | ic, with       | bore hole      | - picture 1    |                |                |                |                |                |                | Limii | [8] |          |