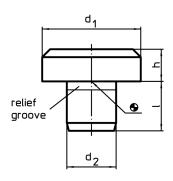

# **Drawing**

## **Order information**

| Dimensions         |    |                |   | Location hole | I   | Art. No. |
|--------------------|----|----------------|---|---------------|-----|----------|
| d <sub>1</sub>     | h  | d <sub>2</sub> | 1 | H7            | _   |          |
|                    | h9 | n6             |   |               |     |          |
| [mm]               |    |                |   |               |     |          |
|                    | [m | m]             |   | [mm]          | [9] |          |
| intermediate sizes | [m | m]             |   | [mm]          | [9] |          |