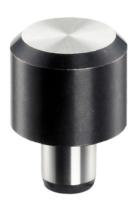

# **Product Description**

To be used as feet and bearings. Load bearing surface without distortion.

### **Material**

• Tool steel, hardened, ground