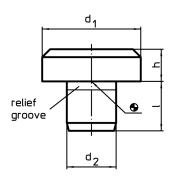

## **Drawing**

#### **Order information**

| Dimensions         |                |                             |   | Location hole | -   | Art. No. |
|--------------------|----------------|-----------------------------|---|---------------|-----|----------|
| d₁                 | <b>h</b><br>h9 | <b>d</b> <sub>2</sub><br>n6 | l | H7            | _   |          |
| [mm]               |                |                             |   | [mm]          | [g] |          |
| intermediate sizes |                |                             |   |               |     |          |
|                    |                |                             |   |               |     |          |