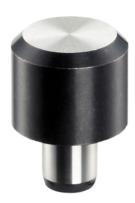

#### **Product Description**

To be used as feet and bearings. Load bearing surface without distortion.

#### **Material**

• Tool steel, hardened, ground