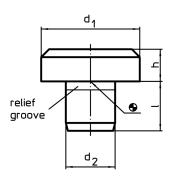

## **Drawing**

#### **Order information**

| Dimensions         |       |                |   | Location hole | -   | Art. No. |
|--------------------|-------|----------------|---|---------------|-----|----------|
| d₁                 | h     | d <sub>2</sub> | I | H7            | _   |          |
|                    | h9    | n6             |   |               |     |          |
| [mm]               |       |                |   | [mm]          | [a] |          |
|                    | Limit |                |   | [IIIIII]      | [g] |          |
| intermediate sizes |       |                |   | Luuni         | [9] |          |