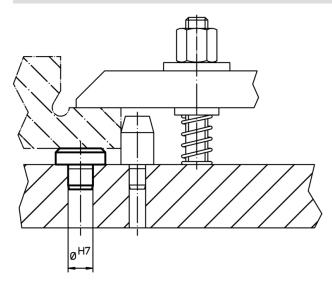

**

To be used as feet and bearings. Load bearing surface without distortion.

#### **Material**

• Tool steel, hardened, ground

## **Drawing**



#### **Order information**

| Dimensions         |       |                |   | Location hole | -   | Art. No. |
|--------------------|-------|----------------|---|---------------|-----|----------|
| d₁                 | h     | d <sub>2</sub> | I | H7            | _   |          |
|                    | h9    | n6             |   |               |     |          |
| [mm]               |       |                |   | [mm]          | [a] |          |
|                    | Limit |                |   | [IIIIII]      | [g] |          |
| intermediate sizes |       |                |   | Luuni         | [9] |          |

## **Application example**



Page 1 of 1 www.halder.com Published on: 31.8.2016