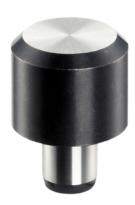

#### **Product Description**

To be used as feet and bearings. Load bearing surface without distortion.

#### **Material**

• Tool steel, hardened, ground