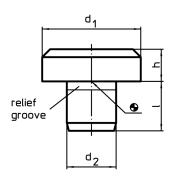

## **Drawing**

#### **Order information**

| Dimensions         |    |                |   | Location hole | <b>T</b> | Art. No. |
|--------------------|----|----------------|---|---------------|----------|----------|
| d₁                 | h  | d <sub>2</sub> | I | H7            | _        |          |
|                    | h9 | n6             |   |               |          |          |
| [mm]               |    |                |   |               |          |          |
|                    | [m | m]             |   | [mm]          | [g]      |          |
| intermediate sizes | [m | m]             |   | [mm]          | [g]      |          |