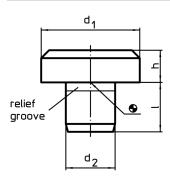

# **Drawing**

## **Order information**

| Dimensions        |    |                |   | Location hole | 1   | Art. No. |
|-------------------|----|----------------|---|---------------|-----|----------|
| d <sub>1</sub>    | h  | d <sub>2</sub> | 1 | H7            | _   |          |
|                   | h9 | n6             |   |               |     |          |
| [mm]              |    |                |   | [mm]          | r1  |          |
|                   | Įт | mj             |   | [mm]          | [9] |          |
| intermediate size |    | mj             |   | <u>[mmj</u>   | [9] |          |