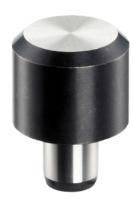

# **Product Description**

To be used as feet and bearings. Load bearing surface without distortion.

### **Material**

• Tool steel, hardened, ground