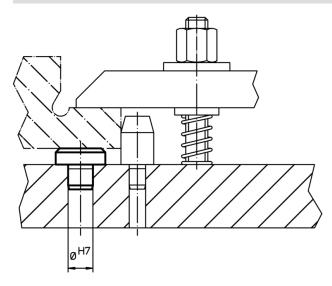

0.0118



# **Product Description**

To be used as feet and bearings. Load bearing surface without distortion.

### **Material**

• Tool steel, hardened, ground

# **Drawing**



## **Order information**

| Dimensions        |    |                |   | Location hole | 1   | Art. No. |
|-------------------|----|----------------|---|---------------|-----|----------|
| d <sub>1</sub>    | h  | d <sub>2</sub> | 1 | H7            | _   |          |
|                   | h9 | n6             |   |               |     |          |
| [mm]              |    |                |   | [mm]          | r1  |          |
|                   | Įт | mj             |   | [mm]          | [9] |          |
| intermediate size |    | mj             |   | <u>[mmj</u>   | [9] |          |

# **Application example**



Page 1 of 1 www.halder.com Published on: 31.8.2016