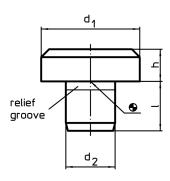

# **Drawing**

## **Order information**

| Dimensions     |      |                |   | Location hole | I I | Art. No. |
|----------------|------|----------------|---|---------------|-----|----------|
| d₁             | h    | d <sub>2</sub> | I | H7            | _   |          |
|                | h9   | n6             |   |               |     |          |
| [mm]           |      |                |   | F1            |     |          |
|                | [iii | mj             |   | [mm]          | [g] |          |
| intermediate s |      | <u>mj</u>      |   | [mm]          | l9J |          |