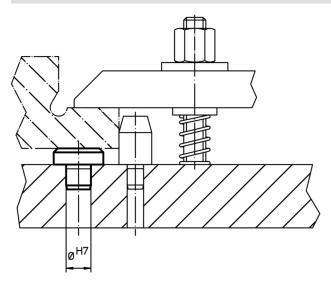

m) 22630.0110



# **Product Description**

To be used as feet and bearings. Load bearing surface without distortion.

### **Material**

• Tool steel, hardened, ground

# **Drawing**



## **Order information**

| Dimensions     |      |                |   | Location hole | I I | Art. No. |
|----------------|------|----------------|---|---------------|-----|----------|
| d₁             | h    | d <sub>2</sub> | I | H7            | _   |          |
|                | h9   | n6             |   |               |     |          |
| [mm]           |      |                |   | F1            |     |          |
|                | [iii | mj             |   | [mm]          | [g] |          |
| intermediate s |      | <u>mj</u>      |   | [mm]          | l9J |          |

# **Application example**



Page 1 of 1 www.halder.com Published on: 31.8.2016