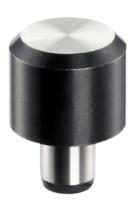

# **Product Description**

To be used as feet and bearings. Load bearing surface without distortion.

### **Material**

• Tool steel, hardened, ground