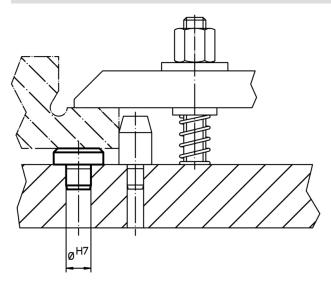

Product Description**

To be used as feet and bearings. Load bearing surface without distortion.

### **Material**

• Tool steel, hardened, ground

# **Drawing**



## **Order information**

| Dimensions        |      |                |   | Location hole | ă.  | Art. No. |
|-------------------|------|----------------|---|---------------|-----|----------|
| d <sub>1</sub>    | h    | d <sub>2</sub> | I | H7            | _   |          |
|                   | h9   | n6             |   |               |     |          |
| [mm]              |      |                |   | [mm]          | [m] |          |
|                   | Liii |                |   | [IIIIII]      | [g] |          |
| DIN 6321 old norm |      |                |   | Lumi          | [8] |          |

# **Application example**



Page 1 of 1 www.halder.com Published on: 31.8.2016