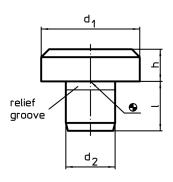

# **Drawing**

## **Order information**

| Dimensions        |      |                |   | Location hole | ă.  | Art. No. |
|-------------------|------|----------------|---|---------------|-----|----------|
| d <sub>1</sub>    | h    | d <sub>2</sub> | I | H7            | _   |          |
|                   | h9   | n6             |   |               |     |          |
| [mm]              |      |                |   | [mm]          | [m] |          |
|                   | Liii |                |   | [IIIIII]      | [g] |          |
| DIN 6321 old norm |      |                |   | Lumi          | [8] |          |