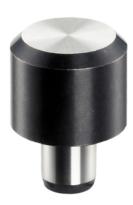

# **Product Description**

To be used as feet and bearings. Load bearing surface without distortion.

### **Material**

• Tool steel, hardened, ground