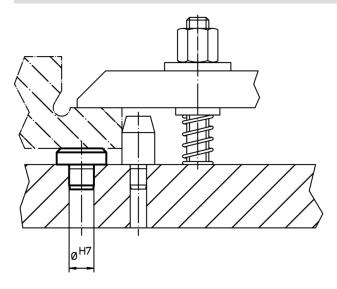

be used as feet and bearings. Load bearing surface without distortion.

#### **Material**

• Tool steel, hardened, ground

### Drawing



#### Order information

| Dimensions        |                |                 |    | Location hole | <b>I</b> | Art. No.   |
|-------------------|----------------|-----------------|----|---------------|----------|------------|
| d <sub>1</sub>    | <b>h</b><br>h9 | <b>d₂</b><br>n6 | I  | H7            | -        |            |
| [mm]              |                |                 |    | [mm]          | [g]      |            |
| DIN 6321 old norm |                |                 |    |               |          |            |
| 40                | 13             | 20              | 20 | 20            | 171      | 22630.0007 |

## Application example