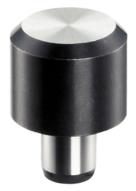

#### **Product Description**

To be used as feet and bearings. Load bearing surface without distortion.

#### **Material**

• Tool steel, hardened, ground