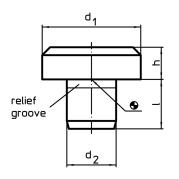

### Drawing

#### Order information

| Dimensions        |                |                 |    | Location hole | <b>I</b> | Art. No.   |
|-------------------|----------------|-----------------|----|---------------|----------|------------|
| d <sub>1</sub>    | <b>h</b><br>h9 | <b>d₂</b><br>n6 | I  | H7            | -        |            |
| [mm]              |                |                 |    | [mm]          | [g]      |            |
| DIN 6321 old norm |                |                 |    |               |          |            |
| 40                | 13             | 20              | 20 | 20            | 171      | 22630.0007 |