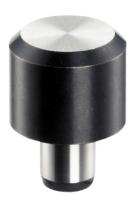

# **Product Description**

To be used as feet and bearings. Load bearing surface without distortion.

### **Material**

• Tool steel, hardened, ground