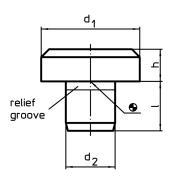

# **Drawing**

## **Order information**

| Dimensions        |    |                |     | Location hole | I I | Art. No. |
|-------------------|----|----------------|-----|---------------|-----|----------|
| d <sub>1</sub>    | h  | d <sub>2</sub> | l I | H7            | _   |          |
|                   | h9 | n6             |     |               |     |          |
| [mm]              |    |                |     |               |     |          |
|                   | [m | m]             |     | [mm]          | [g] |          |
| DIN 6321 old norm | [m | m]             |     | [mm]          | [9] |          |