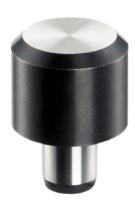

### **Product Description**

To be used as feet and bearings. Load bearing surface without distortion.

#### **Material**

• Tool steel, hardened, ground