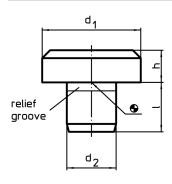

## **Drawing**

#### **Order information**

| Dimensions        |      |                |   | Location hole | ă.  | Art. No. |
|-------------------|------|----------------|---|---------------|-----|----------|
| d <sub>1</sub>    | h    | d <sub>2</sub> | I | H7            | _   |          |
|                   | h9   | n6             |   |               |     |          |
| [mm]              |      |                |   |               |     |          |
|                   | [mm] |                |   | [mm]          | [g] |          |
| DIN 6321 old norm | [mm] |                |   | [mm]          | [9] |          |