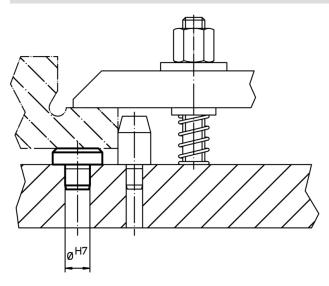

t Description**

To be used as feet and bearings. Load bearing surface without distortion.

#### **Material**

• Tool steel, hardened, ground

## **Drawing**



#### **Order information**

| Dimensions        |      |                |   | Location hole | ă.  | Art. No. |
|-------------------|------|----------------|---|---------------|-----|----------|
| d <sub>1</sub>    | h    | d <sub>2</sub> | I | H7            | _   |          |
|                   | h9   | n6             |   |               |     |          |
| [mm]              |      |                |   |               |     |          |
|                   | [mm] |                |   | [mm]          | [g] |          |
| DIN 6321 old norm | [mm] |                |   | [mm]          | [9] |          |

### **Application example**





Page 1 of 1 www.halder.com Published on: 31.8.2016