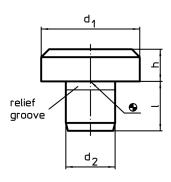

## **Drawing**

#### **Order information**

| Dimensions        |                |                             |   | Location hole | <b>I</b> | Art. No.   |
|-------------------|----------------|-----------------------------|---|---------------|----------|------------|
| d <sub>1</sub>    | <b>h</b><br>h9 | <b>d</b> <sub>2</sub><br>n6 | I | H7            | _        |            |
| [mm]              |                |                             |   | [mm]          | [g]      |            |
| DIN 6321 old norm |                |                             |   |               |          |            |
| 6                 | 5              | 4                           | 6 | 4             | 1,8      | 22630.0001 |