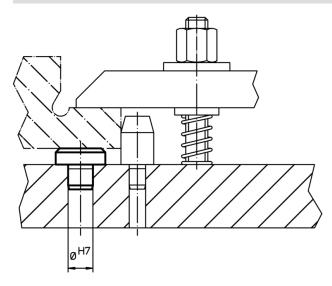

**Material**

• Tool steel, hardened, ground

## **Drawing**



#### **Order information**

| Dimensions        |                |                             |   | Location hole | <b>I</b> | Art. No.   |
|-------------------|----------------|-----------------------------|---|---------------|----------|------------|
| d <sub>1</sub>    | <b>h</b><br>h9 | <b>d</b> <sub>2</sub><br>n6 | I | H7            | _        |            |
| [mm]              |                |                             |   | [mm]          | [g]      |            |
| DIN 6321 old norm |                |                             |   |               |          |            |
| 6                 | 5              | 4                           | 6 | 4             | 1,8      | 22630.0001 |

### **Application example**



Erwin Halder KG



www.halder.com