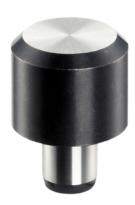

### **Product Description**

To be used as feet and bearings. Load bearing surface without distortion.

#### **Material**

• Tool steel, hardened, ground