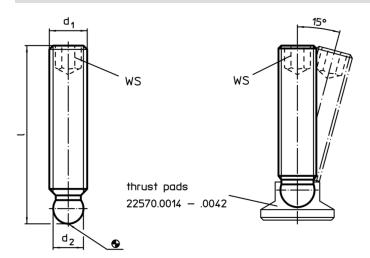

## Drawing

### **Order information**

| Dimensions         |      |                                | ws   | 1   | Art. No.   |
|--------------------|------|--------------------------------|------|-----|------------|
| d <sub>1</sub>     | l    | <b>d</b> <sub>2</sub><br>+0,05 |      | _   |            |
|                    | [mm] |                                | [mm] | [g] |            |
| Free cutting steel |      |                                |      |     |            |
| M12                | 100  | 9,4                            | 6    | 65  | 22570.0328 |

## **Product Description**

For combination with plastic thrust pads EH 22570.