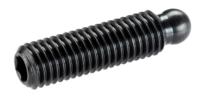

# Grub Screws ball-headed

22570.0328

#### Material

• Free cutting steel, quality 5.8, blackened