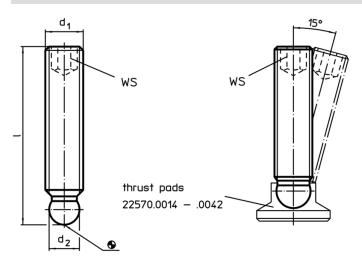

## Drawing

### **Order information**

| Dimensions         |    |                                | ws   | -   | Art. No.   |
|--------------------|----|--------------------------------|------|-----|------------|
| d <sub>1</sub>     | I  | <b>d</b> <sub>2</sub><br>+0,05 |      | _   |            |
| [mm]               |    |                                | [mm] | [g] |            |
| Free cutting steel |    |                                |      |     |            |
| M12                | 80 | 9,4                            | 6    | 51  | 22570.0324 |