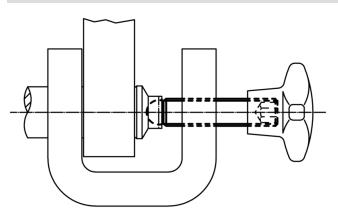

| 22570.0316 |

## Application example