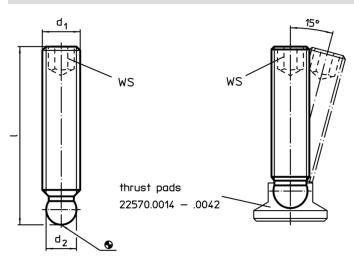

## **Product Description**

For combination with plastic thrust pads EH 22570.

### Material

• Free cutting steel, quality 5.8, blackened

## Drawing

## Order information

| Dimensions         |      |                | WS   | The second secon | Art. No.   |
|--------------------|------|----------------|------|--------------------------------------------------------------------------------------------------------------------------------------------------------------------------------------------------------------------------------------------------------------------------------------------------------------------------------------------------------------------------------------------------------------------------------------------------------------------------------------------------------------------------------------------------------------------------------------------------------------------------------------------------------------------------------------------------------------------------------------------------------------------------------------------------------------------------------------------------------------------------------------------------------------------------------------------------------------------------------------------------------------------------------------------------------------------------------------------------------------------------------------------------------------------------------------------------------------------------------------------------------------------------------------------------------------------------------------------------------------------------------------------------------------------------------------------------------------------------------------------------------------------------------------------------------------------------------------------------------------------------------------------------------------------------------------------------------------------------------------------------------------------------------------------------------------------------------------------------------------------------------------------------------------------------------------------------------------------------------------------------------------------------------------------------------------------------------------------------------------------------------|------------|
| d <sub>1</sub>     | I    | d <sub>2</sub> |      | -                                                                                                                                                                                                                                                                                                                                                                                                                                                                                                                                                                                                                                                                                                                                                                                                                                                                                                                                                                                                                                                                                                                                                                                                                                                                                                                                                                                                                                                                                                                                                                                                                                                                                                                                                                                                                                                                                                                                                                                                                                                                                                                              |            |
|                    |      | +0,05          |      |                                                                                                                                                                                                                                                                                                                                                                                                                                                                                                                                                                                                                                                                                                                                                                                                                                                                                                                                                                                                                                                                                                                                                                                                                                                                                                                                                                                                                                                                                                                                                                                                                                                                                                                                                                                                                                                                                                                                                                                                                                                                                                                                |            |
|                    | [mm] |                | [mm] | [g]                                                                                                                                                                                                                                                                                                                                                                                                                                                                                                                                                                                                                                                                                                                                                                                                                                                                                                                                                                                                                                                                                                                                                                                                                                                                                                                                                                                                                                                                                                                                                                                                                                                                                                                                                                                                                                                                                                                                                                                                                                                                                                                            |            |
| Free cutting steel |      |                |      |                                                                                                                                                                                                                                                                                                                                                                                                                                                                                                                                                                                                                                                                                                                                                                                                                                                                                                                                                                                                                                                                                                                                                                                                                                                                                                                                                                                                                                                                                                                                                                                                                                                                                                                                                                                                                                                                                                                                                                                                                                                                                                                                |            |
| M12                | 40   | 9,4            | 6    | 23                                                                                                                                                                                                                                                                                                                                                                                                                                                                                                                                                                                                                                                                                                                                                                                                                                                                                                                                                                                                                                                                                                                                                                                                                                                                                                                                                                                                                                                                                                                                                                                                                                                                                                                                                                                                                                                                                                                                                                                                                                                                                                                             | 22570.0316 |