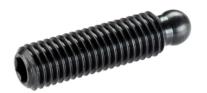

# Grub Screws ball-headed

22570.0228

## **Product Description**

For combination with plastic thrust pads EH 22570.

#### Material

• Free cutting steel, quality 5.8, blackened