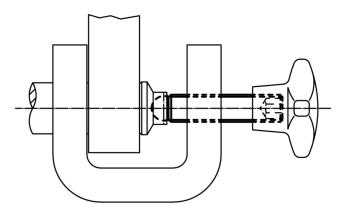

oduct Description**

For combination with plastic thrust pads EH 22570.



#### Material

• Free cutting steel, quality 5.8, blackened

### More information

### **Further products**

· Thrust Pads, Plastic

## Drawing



### **Order information**

| Dimensions         |    |                                | ws   | I   | Art. No.   |
|--------------------|----|--------------------------------|------|-----|------------|
| d <sub>1</sub>     | I  | <b>d</b> <sub>2</sub><br>+0,05 |      | _   |            |
| [mm]               |    |                                | [mm] | [9] |            |
| Free cutting steel |    |                                |      |     |            |
| M8                 | 63 | 6,1                            | 4    | 18  | 22570.0228 |

## **Application example**



www.halder.com Page 1 of 1
Published on: 12.4.2019