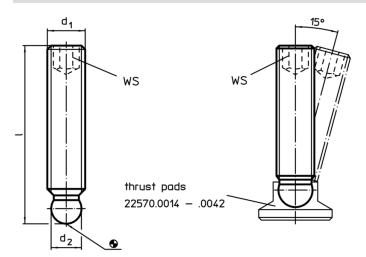

## Drawing

### **Order information**

| Dimensions         |    |                                | ws   | I   | Art. No.   |
|--------------------|----|--------------------------------|------|-----|------------|
| d <sub>1</sub>     | I  | <b>d</b> <sub>2</sub><br>+0,05 |      | _   |            |
| [mm]               |    |                                | [mm] | [9] |            |
| Free cutting steel |    |                                |      |     |            |
| M8                 | 63 | 6,1                            | 4    | 18  | 22570.0228 |