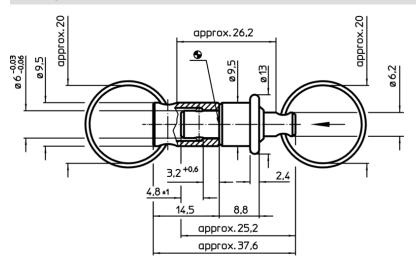

# Drawing

#### **Material**

Pin

Stainless steel 1.4305

## Bushing

Stainless steel 1.4305

- Rings
- Stainless steel

#### Spring

Stainless steel

## **Order information**

| Load capacity<br>max. | max. | Ĭ   | Art. No.   |
|-----------------------|------|-----|------------|
| [N]                   | [°C] | [9] |            |
| 30                    | 250  | 15  | 22340.0905 |