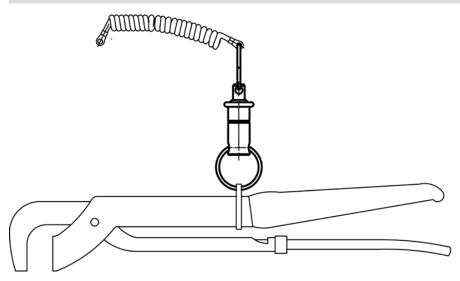

# Key Ring Ball Lock Pins 22340.0905



## **Product Description**

The key ring ball lock pin enables quick and easy locking and / or connection of parts and tools.

#### **Material**

Pin

Stainless steel 1.4305

## Bushing

Stainless steel 1.4305

- Rings
- Stainless steel

#### Spring

Stainless steel

#### Operation

The balls are unlocked by pressing the knob.

#### More information

#### Notes

Pin and bushing separately on request.

## **Further products**

· Sling Swivels, self-locking

# Drawing



## **Order information**

| Load capacity<br>max. | max. | Ĭ   | Art. No.   |
|-----------------------|------|-----|------------|
| [N]                   | [°C] | [9] |            |
| 30                    | 250  | 15  | 22340.0905 |

## **Application example**