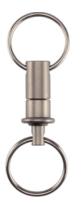

# Key Ring Ball Lock Pins 22340.0905

## **Product Description**

The key ring ball lock pin enables quick and easy locking and / or connection of parts and tools.

#### Operation

The balls are unlocked by pressing the knob.