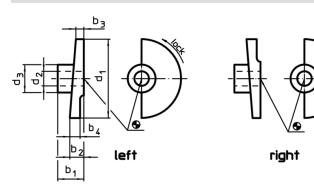

### Drawing

## Order information

| Dimensions        |                             |                |                |                |                |                | <b>I</b> | Art. No.   |
|-------------------|-----------------------------|----------------|----------------|----------------|----------------|----------------|----------|------------|
| d1                | <b>d</b> <sub>2</sub><br>H8 | d <sub>3</sub> | b <sub>1</sub> | b <sub>2</sub> | b <sub>3</sub> | b <sub>4</sub> | -        |            |
| [mm]              |                             |                |                |                |                |                | [g]      |            |
| locking by turnin | g to the left               |                |                |                |                |                |          |            |
| 80                | 16                          | 27             | 24             | 12             | 6              | 8,8            | 175      | 22260.0116 |