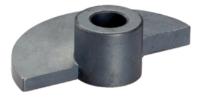

# Door Catches 22260.0116

#### Material

Sintered steel

#### Assembly

Not suitable for fastening by welded connection. Secure by using pins.