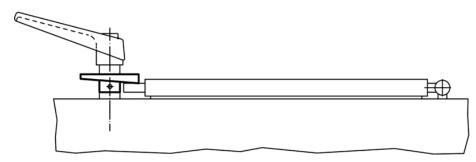

--------------------|----------------|----------------|----------------|----------------|----------------|----------|------------|
| d1                | <b>d</b> <sub>2</sub><br>H8 | d <sub>3</sub> | b <sub>1</sub> | b <sub>2</sub> | b <sub>3</sub> | b <sub>4</sub> | -        |            |
| [mm]              |                             |                |                |                |                |                | [g]      |            |
| locking by turnin | g to the left               |                |                |                |                |                |          |            |
| 80                | 16                          | 27             | 24             | 12             | 6              | 8,8            | 175      | 22260.0116 |

## Application example