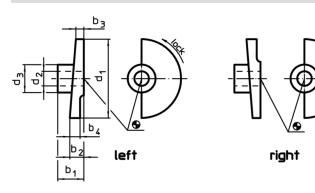

### Drawing

## Order information

| Dimensions       |                  |                |                |                |                |                | <b>I</b> | Art. No.   |
|------------------|------------------|----------------|----------------|----------------|----------------|----------------|----------|------------|
| d1               | <b>d</b> 2<br>H8 | d <sub>3</sub> | b <sub>1</sub> | b <sub>2</sub> | b <sub>3</sub> | b <sub>4</sub> | -        |            |
| [mm]             |                  |                |                |                |                |                | [g]      |            |
| ocking by turnin | g to the left    |                |                |                |                |                |          |            |
| 65               | 12               | 23             | 20             | 10             | 5              | 7,2            | 103      | 22260.0112 |