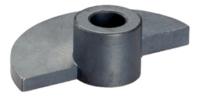

# Door Catches 22260.0112

#### Material

Sintered steel

#### Assembly

Not suitable for fastening by welded connection. Secure by using pins.