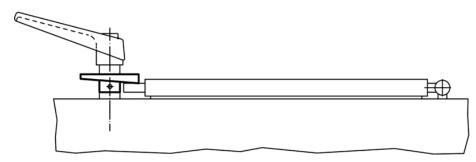

| <b>I</b> | Art. No.   |
|------------------|------------------|----------------|----------------|----------------|----------------|----------------|----------|------------|
| d1               | <b>d</b> 2<br>H8 | d <sub>3</sub> | b <sub>1</sub> | b <sub>2</sub> | b <sub>3</sub> | b <sub>4</sub> | -        |            |
| [mm]             |                  |                |                |                |                |                | [g]      |            |
| ocking by turnin | g to the left    |                |                |                |                |                |          |            |
| 65               | 12               | 23             | 20             | 10             | 5              | 7,2            | 103      | 22260.0112 |

## Application example