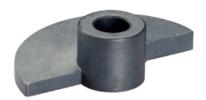

### **Product Description**

#### Material

· Sintered steel

### **Assembly**

Not suitable for fastening by welded connection. Secure by using pins.