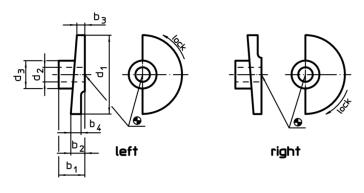

### **Drawing**

### **Order information**

| Dimensions         |                             |                |                |                |                       |                | -   | Art. No. |
|--------------------|-----------------------------|----------------|----------------|----------------|-----------------------|----------------|-----|----------|
| d <sub>1</sub>     | <b>d</b> <sub>2</sub><br>H8 | d <sub>3</sub> | b <sub>1</sub> | b <sub>2</sub> | <b>b</b> <sub>3</sub> | b <sub>4</sub> | _   |          |
| [mm]               |                             |                |                |                |                       |                |     |          |
|                    |                             |                | [mm]           |                |                       |                | [g] |          |
| locking by turning | to the left                 |                | <u>lmmj</u>    |                |                       |                | [9] |          |